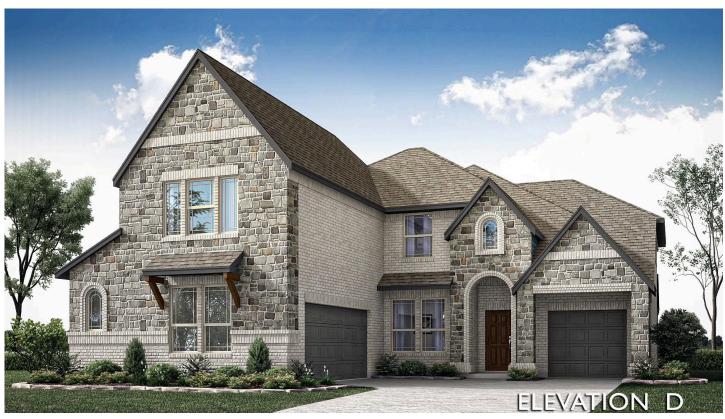

## 981 Nance Lane

PROSPER, TX 75078
WINDSONG RANCH CLASSIC 66

SPRING CRESS II FLOOR PLAN

PRICED AT \$973,305 \$899,990

3480 SOUARE FEET

BEDROOMS

4.0 BATHROOMS

2.5
CAR GARAGE

The Spring Cress II by Bloomfield exudes luxury, set on an east-facing oversized corner homesite with an upgraded brick and stone facade, uplights, and a custom 8' Republic front door that make a striking first impression. This expansive two-story home offers 5 spacious bedrooms and 4 baths, including a well-appointed Primary Suite and a guest room conveniently located downstairs, where the secondary bath features a sleek shower in place of a tub. The upgraded wood flooring throughout the main living areas flows seamlessly into the soaring Family Room, where a breathtaking Tile-to-Ceiling Fireplace with a cedar mantel adds warmth beneath towering 8' interior doors. The Gourmet Kitchen is a chef's dream, boasting a sophisticated dual-tone design with painted white cabinetry on the uppers and lowers, paired with stained champagne cabinetry on the island and secondary upstairs baths. Premium quartz countertops, a trapezoid mosaic backsplash, a farmhouse stainless steel sink, a trash pullout, and a five-burner cooktop elevate both form and function, while a pantry cabinet and upper cabinets with glass inserts and puck lighting add a custom touch. A buffet in the Breakfast Nook enhances both storage and style, while the Study is enclosed with elegant glass French doors for privacy. Upstairs, the Game and Media rooms provide ample space for entertainment, with added doors for sound control and iron spindles replacing the half-wall for an open, airy feel. A 2.5-car garage, window coverings, a mud bench in the utility room, and thoughtful additions like a gas stub on the covered patio, gutters, and a tankless water heater ensure style, comfort, and convenience throughout. Call or visit today to explore this exceptional home!