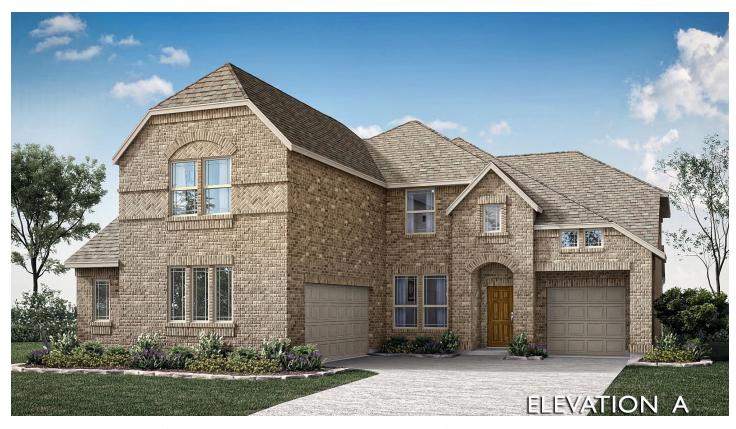

## 950 Nance Lane

PROSPER, TX 75078
WINDSONG RANCH CLASSIC 66
SPRING CRESS II FLOOR PLAN

PRICED AT \$951,636 \$899,990

3480 SOUARE FEET

BEDROOMS

**4.U**BATHROOMS

**3** CAR GARAGE

Bloomfield's Spring Cress floor plan defines luxury with its stunning brick facade, featuring a 2-car swing garage plus a mini front-facing garage, cedar doors, and a custom 8' front door. Inside, you'll find sophisticated touches like rich hardwood flooring and sleek quartz surfaces in the kitchen. This expansive two-story includes 5 generously sized bedrooms and 4 bathrooms, with a Primary Suite and a guest room conveniently located downstairs, a Study, plus Game and Media rooms upstairs. The chef-inspired Kitchen boasts an open island layout, stainless steel appliances, a large Island, and a walk-in pantry. The Family Room features a vaulted ceiling and a cozy gas fireplace, while the Primary Suite provides serene backyard views. Additional details like gutters, a gas stub on the patio, and a fully bricked front porch, ensure no detail is overlooked. Experience the lifestyle of Windsong Ranch, where residents enjoy exclusive access to resort-style amenities. Call Bloomfield today!