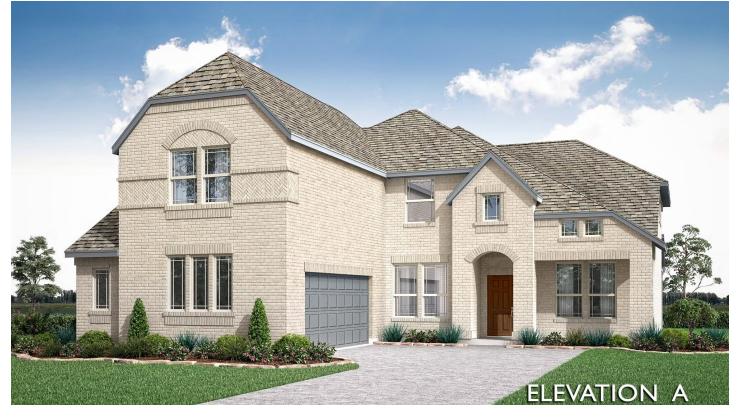

## 4111 Lavina Lane

PROSPER, TX 75078 WINDSONG RANCH CLASSIC 66 SPRING CRESS II FLOOR PLAN PRICED AT \$967,422

3696 5 SQUARE FEET BEDROOMS

**4.0** BATHROOMS **2** CAR GARAGE

Stunning Spring Cress II by Bloomfield is situated on an Oversized North facing lot in a sought-after community! This home is a captivating two-story abode boasting 5 bedrooms and 4 baths; along with a Formal Dining Room, a Study with Glass French Doors, and an upstairs Media Room. Step into the heart of your home where a Deluxe Gourmet Kitchen holds custom cabinetry, SS appliances, a large Island, elegant Quartz surfaces, and a walk-in pantry. Experience the timeless elegance of durable wood flooring throughout. A soaring 18' fireplace with gas logs graces the Family Room, while the adjacent Breakfast Nook features a window seat and access to the Extended Covered Patio with a gas stub for grilling. Primary Suite downstairs, guest bedroom with a neighboring bath; spacious Game Room, Media Room, and 3 bedrooms with walk-in closets await upstairs. Additional details like gutters, and a fully bricked front porch, ensure no detail is overlooked. Experience the lifestyle of Windsong Ranch, where residents enjoy exclusive access to resort-style amenities. Call Bloomfield today!