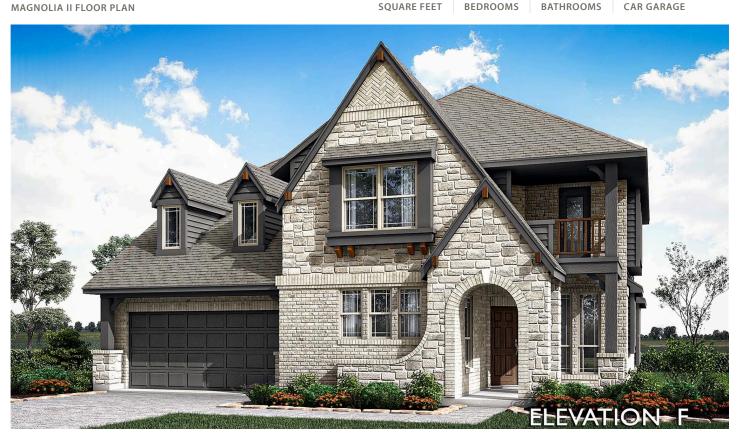

## 971 Nance Lane

PROSPER, TX 75078
WINDSONG RANCH CLASSIC 66

PRICED AT \$952,385 \$869,990

3435 SOUARE FEET

BEDROOMS

4.0
BATHROOMS

2.5
CAR GARAGE

Bloomfield's Magnolia II combines beauty and functionality in this exquisite east-facing two-story design, thoughtfully crafted to elevate modern living. Nestled on an oversized interior lot with a striking white brick and stone facade, this home boasts 5 bedrooms, 4 baths, and a 2.5-car garage. Two bedrooms are conveniently located downstairs, including the serene Primary Suite, where a window seat adds charm. At the heart of the home, the Gourmet Kitchen showcases a stunning dualtone design with painted white uppers in the kitchen and nook, complemented by stained champagne cabinetry on the island and lowers. Quartz countertops, a marble hinge mosaic backsplash, a farmhouse stainless steel sink, pot and pan drawers, and a trash pullout enhance both beauty and practicality, while a wood vent hood and a powerful five-burner cooktop complete the space. The Family Room is anchored by a striking Tile-to-Ceiling Fireplace, creating a warm and inviting ambiance beneath soaring 8' interior doors on the first floor. Entertain seamlessly in the Formal Dining Room or upstairs Game and Media Rooms, while the Breakfast Nook opens to an Extended Covered Patio with a gas drop, overlooking a spacious backyard. Three covered outdoor spaces, including a charming front balcony, provide ample opportunities to enjoy the outdoors. Elegant window seats accentuate cozy moments, while luxurious Engineered Wood flooring enhances the common areas. Additional features like an 8' minimal woodcraft front door, gutters, and a tankless water heater ensure both style and efficiency throughout. Call or visit today to explore this exceptional home!