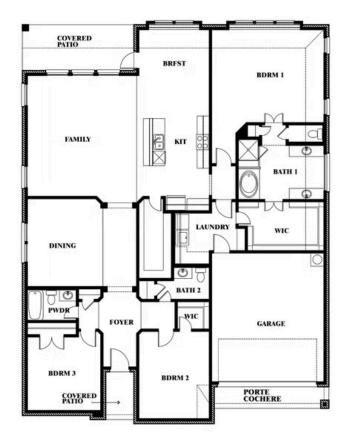

### **WINDSONG RANCH CLASSIC 66**

4250 OLD ROSEBUD LANE, PROSPER, TX 75078

**HOMES FROM** 

\$765,990

**2,519** SOUARE FEET

**5** BEDROOMS 2.5
BATHROOMS

2

CAR GARAGE

## **WINDSONG RANCH CLASSIC 66**

4250 OLD ROSEBUD LANE, PROSPER, TX 75078

This brochure is for general informational purposes and is to be used as a guide only. Changes may be made during the development process and floorplans, dimensions, fixtures, fittings, finishes and specifications are subject to change without notice. Window placement, balcony configuration, wardrobe sizes and living areas may vary slightly within each plan type. EQUAL HOUSING OPPORTUNITY