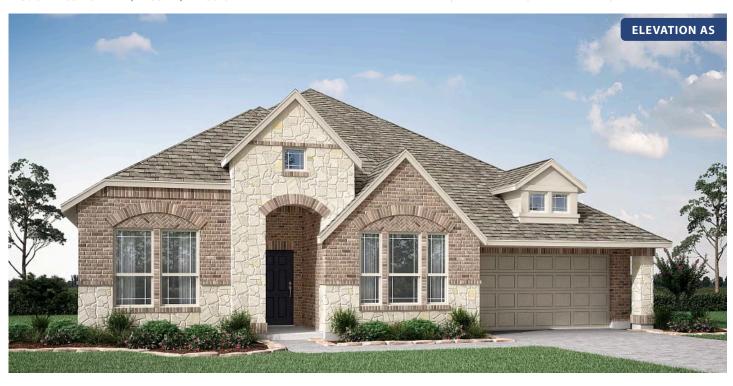

### **WINDSONG RANCH CLASSIC 66**

4250 OLD ROSEBUD LANE, PROSPER, TX 75078

**HOMES FROM** 

\$765,990

**2,519** SOUARE FEET

**5** BEDROOMS 2.5
BATHROOMS

2

CAR GARAGE

## **WINDSONG RANCH CLASSIC 66**

4250 OLD ROSEBUD LANE, PROSPER, TX 75078

This brochure is for general informational purposes and is to be used as a guide only. Changes may be made during the development process and floorplans, dimensions, fixtures, fittings, finishes and specifications are subject to change without notice. Window placement, balcony configuration, wardrobe sizes and living areas may vary slightly within each plan type. EQUAL HOUSING OPPORTUNITY