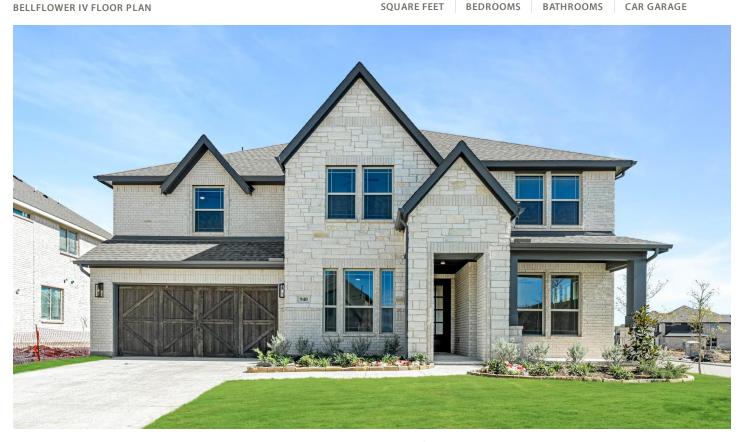

## 940 Nance Lane

PROSPER, TX 75078
WINDSONG RANCH CLASSIC 66

PRICED AT \$1,030,704 \$949,990

4226

BEDROOMS

4.5
BATHROOMS

CAR GARAGE

Welcome to your dream home at Windsong Ranch, the exquisite Bellflower IV is nestled on a sprawling corner homesite facing West, this residence boasts unparalleled craftsmanship & modern amenities. Upon entry, be greeted by beautiful wood floors guiding you through a grand foyer past a sophisticated Study, a private Junior Suite, and a Formal Dining Room. Open-concept Family Room impresses with soaring ceilings, a cozy fireplace, and expansive windows offering serene views of the landscaped backyard. The Deluxe Kitchen, complete with designer finishes is centered around a spacious island. For ultimate convenience, this home offers 2 Owner's Suites; the first-floor Primary Suite is a sanctuary with a luxurious drop-in deck tub, while the upstairs Suite is perfect for multi-generational living, complemented by a Media Room, Jack & Jill bath, and Game Room. Experience the lifestyle of Windsong Ranch, where residents enjoy exclusive access to resort-style amenities. Call Bloomfield today!