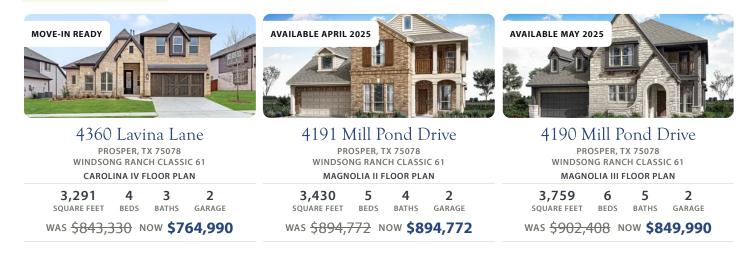

# **Other Available Homes in Windsong Ranch**

4250 OLD ROSEBUD LANE · PROSPER, TX 75078

#### **AVAILABLE HOMES**

Document generated Mar 30, 2025. Prices, plans, square footage, features and materials are subject to change at any time without notice and vary among communities. Listed prices are for informational purposes only, are not binding, and do not create any contractual obligation(s). The price of any home is dependent on numerous factors, all of which are unique to a specific home, and is not guaranteed until specified in a binding contract. Pricing of elevations and additional optional beds/baths vary per plan. Some plans require a premium homesite. Please ask the Community Manager for details. Renderings of homes are artist concepts and may not reflect exact colors and materials.