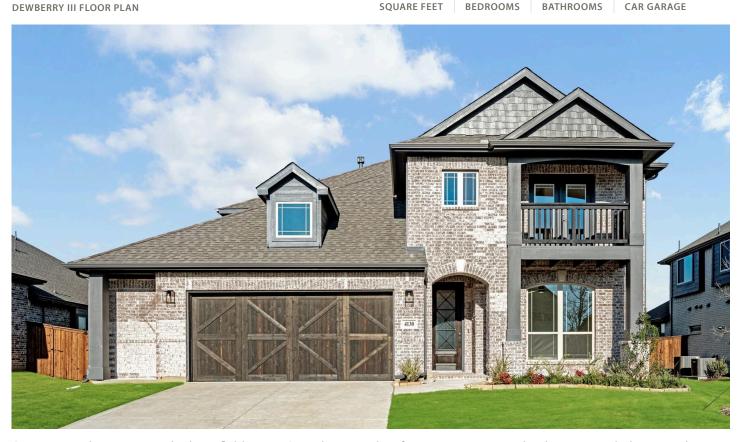

## 4130 Mill Pond Drive

PROSPER, TX 75078
WINDSONG RANCH CLASSIC 61

PRICED AT \$843,384 \$739,990

3261

5 BEDROOMS 3.5
BATHROOMS

2.5
CAR GARAGE

Step into sophistication with Bloomfield Homes' Dewberry III plan, featuring a premium brick exterior, a balcony, and a 2.5-car garage with a cedar door. Welcomed by an impressive 8' front door, the bright foyer opens to Glass French Doors leading to a Study and an exposed staircase ascending to the Game Room above. The Family Room exudes timeless charm with Wood flooring, expansive windows, and a designer tile fireplace crowned by a cedar mantel. The Deluxe Kitchen is a chef's delight, boasting a massive island, Quartz countertops, and ample storage including pot and pan drawers, alongside our largest walk-in pantry. Upstairs, a versatile Game Room with balcony access, ideal for entertainment. 4 spacious bedrooms and 2 baths, including a Jack and Jill bathroom, ensure comfort and convenience. Residents of Windsong Ranch enjoy exclusive access to amenities such as pickleball courts, The Lagoon with white sand beaches, and Mountain Bike Course. Embrace the opportunity to live in luxury—contact Bloomfield Homes today!