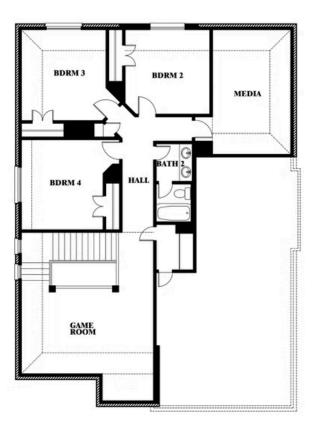

# **Dewberry II**

CLASSIC SERIES

WINDSONG RANCH CLASSIC 61

4250 OLD ROSEBUD LANE, PROSPER, TX 75078

**HOMES FROM** 

\$753,990

3,026 SOUARE FEET

BEDROOMS

### Dewberry II

This brochure is for general informational purposes and is to be used as a guide only. Changes may be made during the development process and floorplans, dimensions, fixtures, fittings, finishes and specifications are subject to change without notice. Window placement, balcony configuration, wardrobe sizes and living areas may vary slightly within each plan type. EQUAL HOUSING OPPORTUNITY