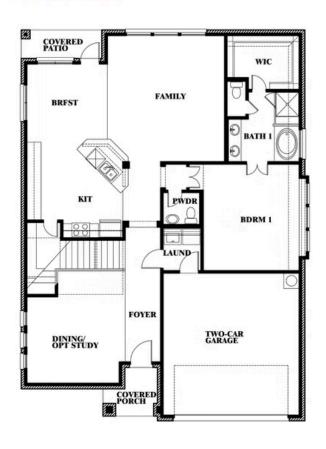

# **Dewberry II**

CLASSIC SERIES

WINDSONG RANCH CLASSIC 61

4250 OLD ROSEBUD LANE, PROSPER, TX 75078

**HOMES FROM** 

\$753,990

3,026 SOUARE FEET

BEDROOMS

### Dewberry II

This brochure is for general informational purposes and is to be used as a guide only. Changes may be made during the development process and floorplans, dimensions, fixtures, fittings, finishes and specifications are subject to change without notice. Window placement, balcony configuration, wardrobe sizes and living areas may vary slightly within each plan type. EQUAL HOUSING OPPORTUNITY