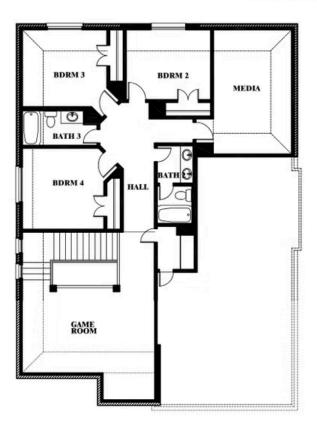

### Dewberry II

This brochure is for general informational purposes and is to be used as a guide only. Changes may be made during the development process and floorplans, dimensions, fixtures, fittings, finishes and specifications are subject to change without notice. Window placement, balcony configuration, wardrobe sizes and living areas may vary slightly within each plan type. EQUAL HOUSING OPPORTUNITY

### **WINDSONG RANCH CLASSIC 61**

4250 OLD ROSEBUD LANE, PROSPER, TX 75078

Dewberry II
Opt. Bath 3

This brochure is for general informational purposes and is to be used as a guide only. Changes may be made during the development process and floorplans, dimensions, fixtures, fittings, finishes and specifications are subject to change without notice. Window placement, balcony configuration, wardrobe sizes and living areas may vary slightly within each plan type. EQUAL HOUSING OPPORTUNITY