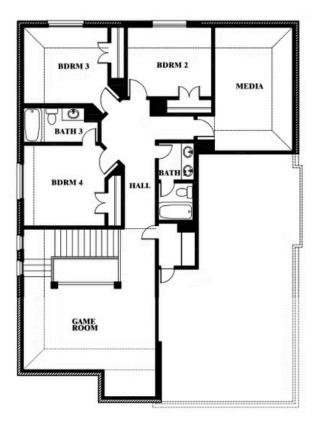

### WINDSONG RANCH CLASSIC 61

4250 OLD ROSEBUD LANE, PROSPER, TX 75078

Dewberry II Opt. Bath 3 Ensuite

This brochure is for general informational purposes and is to be used as a guide only. Changes may be made during the development process and floor plans, dimensions, fixtures, fittings, finishes and specifications are subject to change without notice. Window placement, balcony configuration, wardrobe sizes and living areas may vary slightly within each plan type. EQUAL HOUSING OPPORTUNITY.