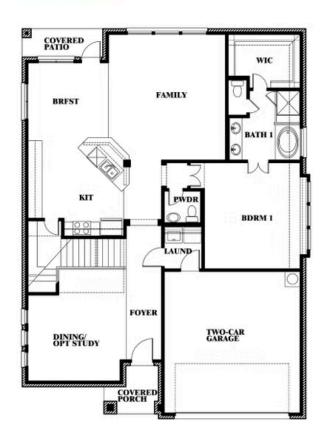

### **WINDSONG RANCH CLASSIC 61**

4250 OLD ROSEBUD LANE, PROSPER, TX 75078

Dewberry II
Opt. Bath 3

This brochure is for general informational purposes and is to be used as a guide only. Changes may be made during the development process and floorplans, dimensions, fixtures, fittings, finishes and specifications are subject to change without notice. Window placement, balcony configuration, wardrobe sizes and living areas may vary slightly within each plan type. EQUAL HOUSING OPPORTUNITY