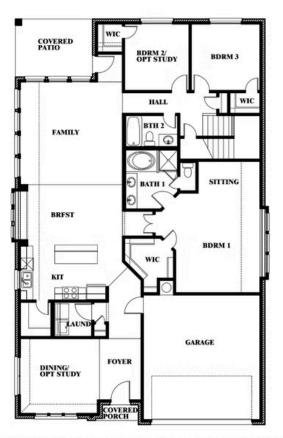

#### WINDSONG RANCH CLASSIC 61

4250 OLD ROSEBUD LANE, PROSPER, TX 75078

**HOMES FROM** 

\$732,990

2,454 SOUARE FEET

3.0

2

BEDROOMS BATHROOMS CAR GARAGE