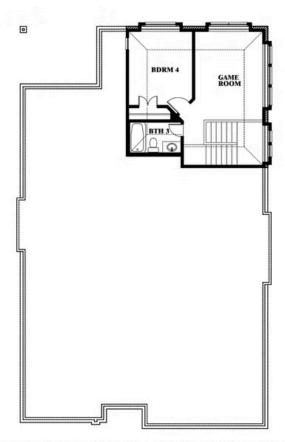

#### WINDSONG RANCH CLASSIC 61

4250 OLD ROSEBUD LANE, PROSPER, TX 75078

**HOMES FROM** 

\$732,990

2,454 SOUARE FEET

3.0

2

BEDROOMS BATHROOMS CAR GARAGE