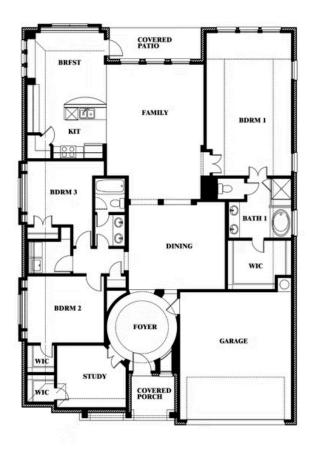

### **WINDSONG RANCH CLASSIC 61**

4250 OLD ROSEBUD LANE, PROSPER, TX 75078

**HOMES FROM** 

\$703,990

**2,313** SOUARE FEET

BEDROOMS

2.0
BATHROOMS

2

## WINDSONG RANCH CLASSIC 61

4250 OLD ROSEBUD LANE, PROSPER, TX 75078