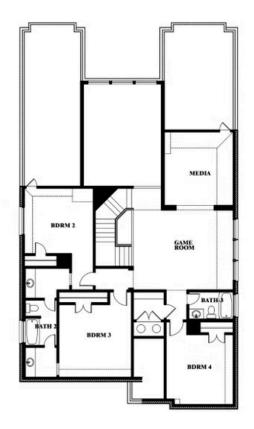

# 14562 Flossie St

PILOT POINT, TX 76258
CREEKVIEW MEADOWS

ROSE II FLOOR PLAN

3557 SQUARE FEET

**4**BEDROOMS

3.5
BATHROOMS

2 CAR GARAGE

The Classic Series Rose II floor plan is a two-story home with four bedrooms and three bathrooms. Features of this plan include a covered porch, large family room, study, open kitchen with custom cabinets and island, a primary suite with an ensuite bathroom, walk-in closet and garden tub; an upstairs game room, and an upstairs media room. Contact us or visit our model home for more information about building this plan.

#### **COMMUNITY SALES MANAGER**

Jeff Seaton

CELL: (940) 365-6323 SALES OFFICE: (817) 789-6812

ROSE II FLOOR PLAN

**ROSE II FLOOR PLAN** 