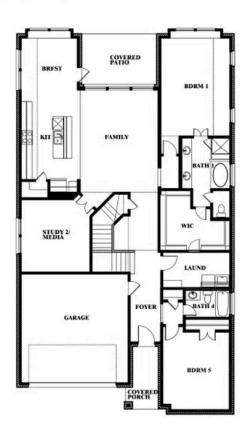

#### **ROSE II FLOOR PLAN**

ROSE II FLOOR PLAN WITH OPTIONAL BED & BATH AT STUDY

Rose II Opt. Bed & Bath at Study

This brochure is for general informational purposes and is to be used as a guide only. Changes may be made during the development process and floorplans, dimensions, fixtures, fittings, finishes and specifications are subject to change without notice. Window placement, balcony configuration, wardrobe sizes and living areas may vary slightly within each plan type. EQUAL HOUSING OPPORTUNITY