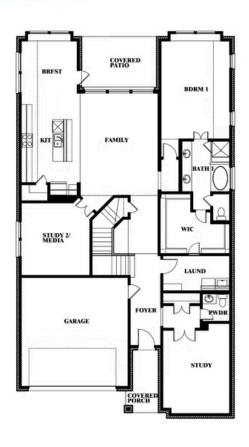

# 14562 Flossie St

PILOT POINT, TX 76258
CREEKVIEW MEADOWS

ROSE II FLOOR PLAN

3557 SQUARE FEET

**4**BEDROOMS

3.5
BATHROOMS

2 CAR GARAGE

The Classic Series Rose II floor plan is a two-story home with four bedrooms and three bathrooms. Features of this plan include a covered porch, large family room, study, open kitchen with custom cabinets and island, a primary suite with an ensuite bathroom, walk-in closet and garden tub; an upstairs game room, and an upstairs media room. Contact us or visit our model home for more information about building this plan.

#### **COMMUNITY SALES MANAGER**

Jeff Seaton

CELL: (940) 365-6323 SALES OFFICE: (817) 789-6812

ROSE II FLOOR PLAN

**ROSE II FLOOR PLAN** 