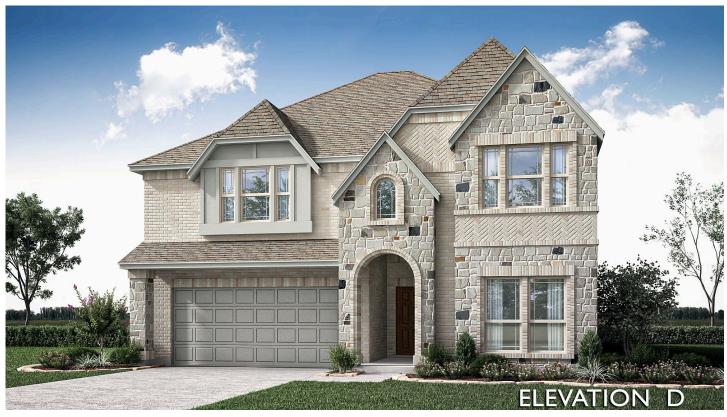

# 14562 Flossie St

PILOT POINT, TX 76258
CREEKVIEW MEADOWS

ROSE II FLOOR PLAN

3557 SQUARE FEET

**4**BEDROOMS

3.5
BATHROOMS

2 CAR GARAGE

The Classic Series Rose II floor plan is a two-story home with four bedrooms and three bathrooms. Features of this plan include a covered porch, large family room, study, open kitchen with custom cabinets and island, a primary suite with an ensuite bathroom, walk-in closet and garden tub; an upstairs game room, and an upstairs media room. Contact us or visit our model home for more information about building this plan.