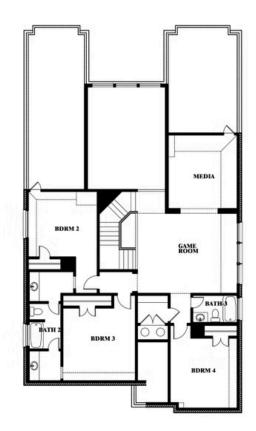

# 14562 Flossie St

PILOT POINT, TX 76258
CREEKVIEW MEADOWS

ROSE II FLOOR PLAN

3557 SQUARE FEET

**4**BEDROOMS

3.5
BATHROOMS

2 CAR GARAGE

The Classic Series Rose II floor plan is a two-story home with four bedrooms and three bathrooms. Features of this plan include a covered porch, large family room, study, open kitchen with custom cabinets and island, a primary suite with an ensuite bathroom, walk-in closet and garden tub; an upstairs game room, and an upstairs media room. Contact us or visit our model home for more information about building this plan.

#### **COMMUNITY SALES MANAGER**

Jeff Seaton

CELL: (940) 365-6323 SALES OFFICE: (817) 789-6812

ROSE II FLOOR PLAN

**ROSE II FLOOR PLAN** 