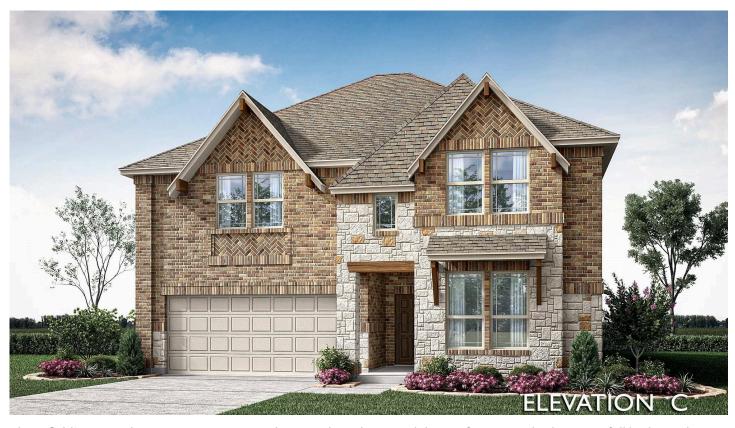

## 14550 Elion Court

PILOT POINT, TX 76258
CREEKVIEW MEADOWS

**ROSE II FLOOR PLAN** 

PRICED AT \$660,947 \$625,000

3557 SOUARE FEET

**5** BEDROOMS 4.0
BATHROOMS

2 CAR GARAGE

Bloomfield's Rose II showcases open-concept living with sophisticated design, featuring 5 bedrooms, 4 full baths, and a grand Family Room with dramatic vaulted ceilings and abundant natural light. A Gourmet Kitchen elevates the heart of the home with built-in SS appliances, a gas cooktop, Shaker cabinets, Quartz countertops, a Deluxe Kitchen package with pot and pan drawers and a wood vent hood, and extensive electrical, tile, and carpet upgrades. Wood floors flow throughout all main living and traffic areas, while window seats add charm and functionality. The first-floor Primary Suite is a private retreat with a garden tub, separate shower, and walk-in closet, while upstairs offers a spacious Game Room and an adjoining Media Room. Practical enhancements include a tankless water heater, blinds, gutters, and a custom 8' front door, with a gas drop on the oversized patio for outdoor grilling. The home's striking brick and stone facade and its oversized interior lot further enhance its appeal. Contact or visit Bloomfield at Creekview Meadows today to learn more!