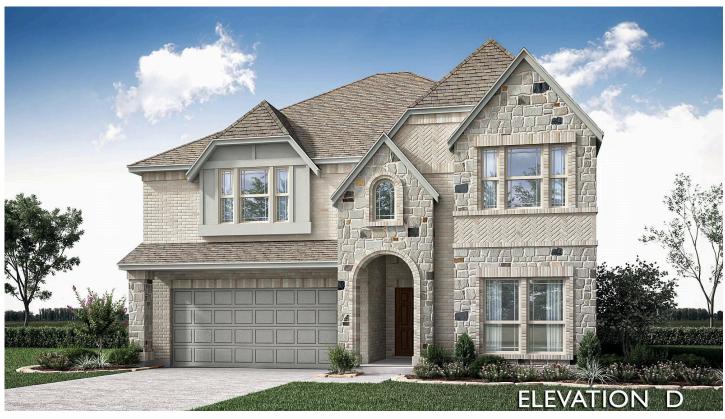

This inviting open-concept home is designed for effortless living, featuring a spacious Family Room with a soaring ceiling, abundant windows that fill the space with natural light, and beautiful Laminate Wood floors that extend through all main areas. Set on a desirable interior lot, the brick and stone façade is enhanced by a bricked Front Porch and a striking 8' Warwick Front Door that sets a stylish tone upon entry. Inside, upgraded carpet, tile, and electrical touches blend with contemporary fixtures for a polished, modern feel. The Kitchen is a true showpiece, boasting gleaming Quartz countertops found in both the kitchen and bathrooms, White Shaker-style cabinetry, a vented hood, and built-in stainless steel appliances including a gas cooktop, all thoughtfully arranged beneath vaulted ceilings that add to the open atmosphere. Window seats add charm to the sunny Breakfast Nook, while the adjacent Game Room and Media Room create ideal spaces for entertaining. The dedicated Study is enclosed by Glass French Doors for both function and elegance. The Primary Suite and an additional downstairs bedroom offer comfort and privacy, while the Laundry Room provides practical convenience with a large mud space and built-in bench. Completing the home are blinds throughout, gutters, and a tankless water heater for lasting efficiency. Visit Bloomfield at Creekview Meadows today!