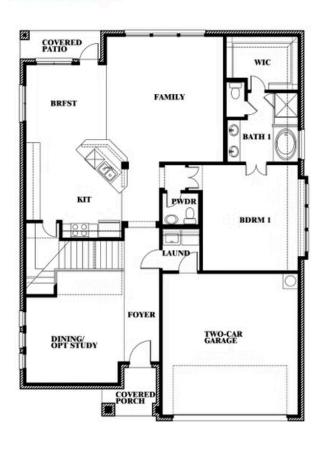

## **Dewberry III**

**DEWBERRY III FLOOR PLAN** 

#### **CREEKVIEW MEADOWS**

14562 FLOSSIE STREET, PILOT POINT, TX 76258

### Dewberry III

This brochure is for general informational purposes and is to be used as a guide only. Changes may be made during the development process and floor plans, dimensions, fixtures, fittings, finishes and specifications are subject to change without notice. Window placement, balcony configuration, wardrobe sizes and living areas may vary slightly within each plan type. EQUAL HOUSING OPPORTUNITY.