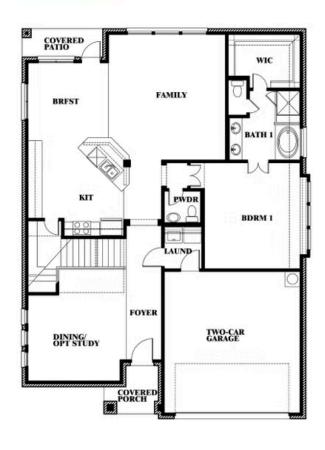

## **Dewberry III**

**DEWBERRY III FLOOR PLAN** 

#### **CREEKVIEW MEADOWS**

14562 FLOSSIE STREET, PILOT POINT, TX 76258

### Dewberry III

This brochure is for general informational purposes and is to be used as a guide only. Changes may be made during the development process and floor plans, dimensions, fixtures, fittings, finishes and specifications are subject to change without notice. Window placement, balcony configuration, wardrobe sizes and living areas may vary slightly within each plan type. EQUAL HOUSING OPPORTUNITY.