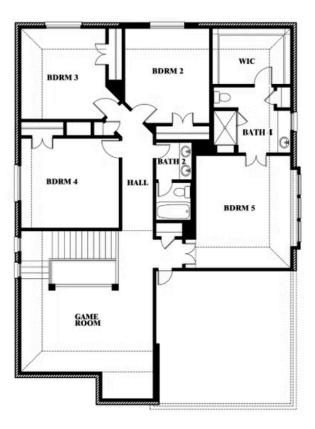

## **Dewberry III**

**OPT JACK & JILL BATH AT BEDROOM 2 & 5** 

#### **CREEKVIEW MEADOWS**

14562 FLOSSIE STREET, PILOT POINT, TX 76258

### Dewberry III Opt. Jack & Jill Bath at Bedroom 2 & 5

This brochure is for general informational purposes and is to be used as a guide only. Changes may be made during the development process and floorplans, dimensions, fixtures, fittings, finishes and specifications are subject to change without notice. Window placement, balcony configuration, wardrobe sizes and living areas may vary slightly within each plan type. EQUAL HOUSING OPPORTUNITY