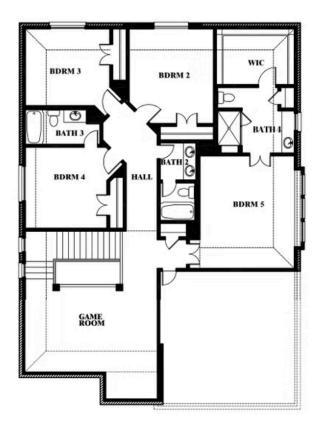

## **Dewberry III**

**OPT JACK & JILL BATH AT BEDROOM 2 & 5** 

#### **CREEKVIEW MEADOWS**

14562 FLOSSIE STREET, PILOT POINT, TX 76258

### Dewberry III Opt. Jack & Jill Bath at Bedroom 2 & 5

This brochure is for general informational purposes and is to be used as a guide only. Changes may be made during the development process and floorplans, dimensions, fixtures, fittings, finishes and specifications are subject to change without notice. Window placement, balcony configuration, wardrobe sizes and living areas may vary slightly within each plan type. EQUAL HOUSING OPPORTUNITY