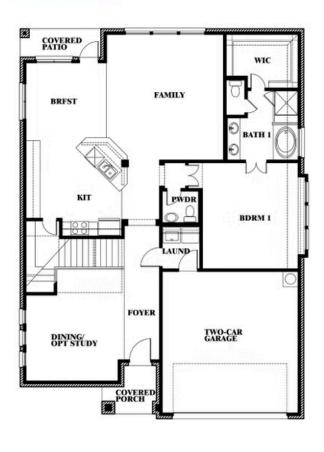

## **Dewberry III**

**OPT BATH 3 ENSUITE** 

Dewberry III Opt. Bath 3 Ensuite

This brochure is for general informational purposes and is to be used as a guide only. Changes may be made during the development process and floorplans, dimensions, fixtures, fittings, finishes and specifications are subject to change without notice. Window placement, balcony configuration, wardrobe sizes and living areas may vary slightly within each plan type. EQUAL HOUSING OPPORTUNITY

#### CREEKVIEW MEADOWS

14562 FLOSSIE STREET, PILOT POINT, TX 76258