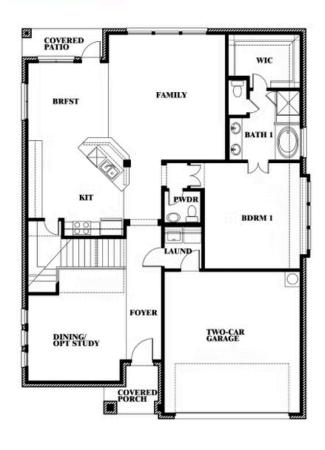

## **Dewberry III**

**OPT BATH 3 ENSUITE** 

Dewberry III Opt. Bath 3 Ensuite

This brochure is for general informational purposes and is to be used as a guide only. Changes may be made during the development process and floorplans, dimensions, fixtures, fittings, finishes and specifications are subject to change without notice. Window placement, balcony configuration, wardrobe sizes and living areas may vary slightly within each plan type. EQUAL HOUSING OPPORTUNITY