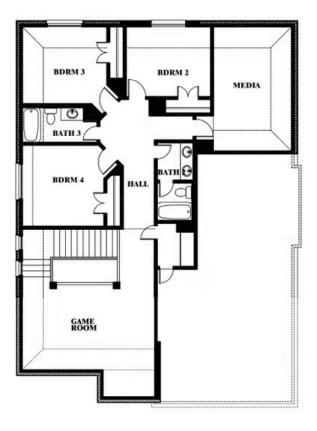

#### **CREEKVIEW MEADOWS**

14562 FLOSSIE STREET, PILOT POINT, TX 76258

Dewberry II Opt. Bath 3

This brochure is for general informational purposes and is to be used as a guide only. Changes may be made during the development process and floorplans, dimensions, fixtures, fittings, finishes and specifications are subject to change without notice. Window placement, balcony configuration, wardrobe sizes and living areas may vary slightly within each plan type. EQUAL HOUSING OPPORTUNITY