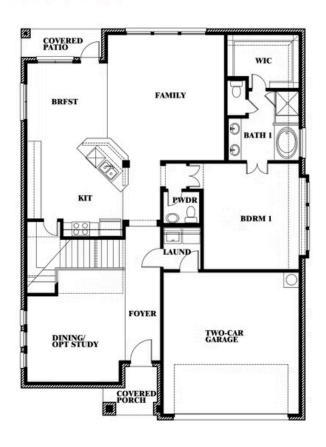

## **Dewberry II**

#### **CREEKVIEW MEADOWS**

14562 FLOSSIE STREET, PILOT POINT, TX 76258

Dewberry II Opt. Bath 3 Ensuite

This brochure is for general informational purposes and is to be used as a guide only. Changes may be made during the development process and floor plans, dimensions, fixtures, fittings, finishes and specifications are subject to change without notice. Window placement, balcony configuration, wardrobe sizes and living areas may vary slightly within each plan type. EQUAL HOUSING OPPORTUNITY.