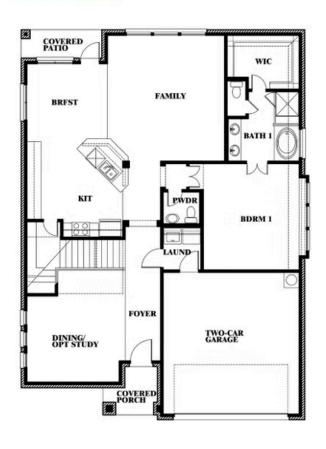

#### **CREEKVIEW MEADOWS**

14562 FLOSSIE STREET, PILOT POINT, TX 76258

Dewberry II Opt. Bath 3 Ensuite

This brochure is for general informational purposes and is to be used as a guide only. Changes may be made during the development process and floor plans, dimensions, fixtures, fittings, finishes and specifications are subject to change without notice. Window placement, balcony configuration, wardrobe sizes and living areas may vary slightly within each plan type. EQUAL HOUSING OPPORTUNITY.