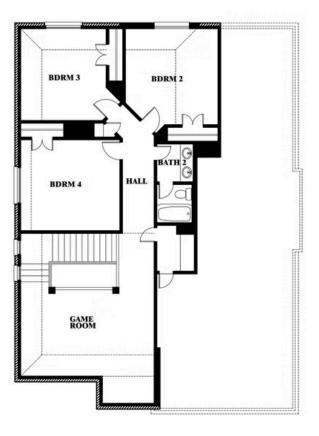

## **CREEKVIEW MEADOWS**

14562 FLOSSIE STREET, PILOT POINT, TX 76258

**HOMES FROM** 

\$510,990

**2,820** SOUARE FEET

**4**BEDROOMS

2.5
BATHROOMS

2

CAR GARAGE

**Dewberry** 

## **CREEKVIEW MEADOWS**

14562 FLOSSIE STREET, PILOT POINT, TX 76258