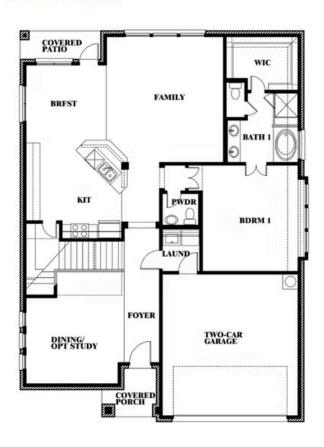

## **CREEKVIEW MEADOWS**

14562 FLOSSIE STREET, PILOT POINT, TX 76258

**HOMES FROM** 

\$510,990

**2,820** SOUARE FEET

**4**BEDROOMS

2.5
BATHROOMS

2

CAR GARAGE

**Dewberry** 