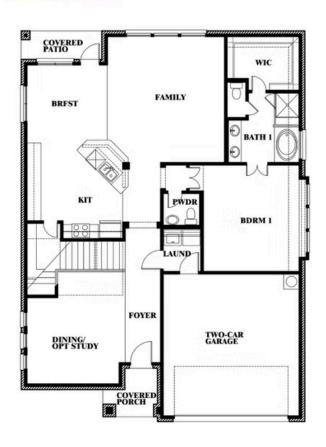

## **CREEKVIEW MEADOWS**

14562 FLOSSIE STREET, PILOT POINT, TX 76258

**HOMES FROM** 

\$510,990

**2,820** SOUARE FEET

**4**BEDROOMS

2.5
BATHROOMS

2

CAR GARAGE

**Dewberry** 

## **CREEKVIEW MEADOWS**

14562 FLOSSIE STREET, PILOT POINT, TX 76258