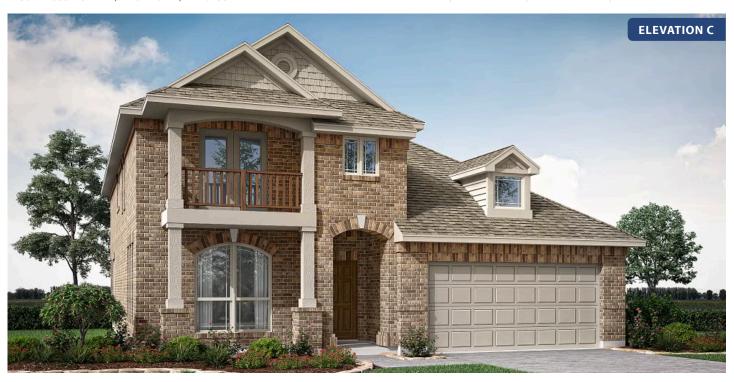

## **CREEKVIEW MEADOWS**

14562 FLOSSIE STREET, PILOT POINT, TX 76258

**HOMES FROM** 

\$510,990

**2,820** SOUARE FEET

**4**BEDROOMS

2.5
BATHROOMS

2

CAR GARAGE

**Dewberry** 