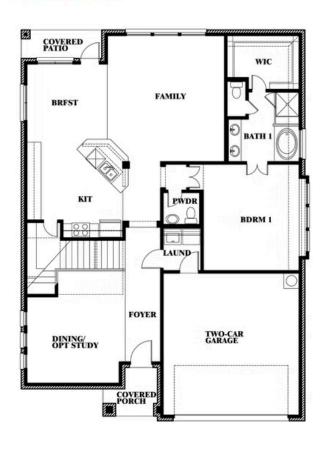

## **CREEKVIEW MEADOWS**

14562 FLOSSIE STREET, PILOT POINT, TX 76258

**HOMES FROM** 

\$510,990

**2,820** SOUARE FEET

**4**BEDROOMS

2.5
BATHROOMS

2

CAR GARAGE

**Dewberry** 

## **CREEKVIEW MEADOWS**

14562 FLOSSIE STREET, PILOT POINT, TX 76258