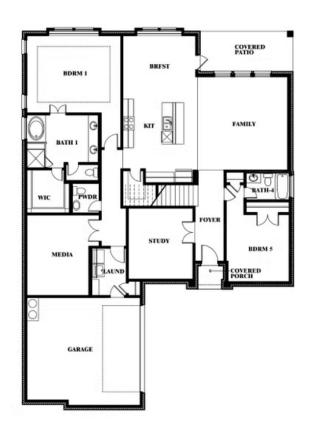

t Silvis

CELL: (972) 822-5539 SALES OFFICE: (972) 362-2575

## **Spring Cress II**

### WIND RIDGE

5014 RIDGEVIEW LANE, MIDLOTHIAN, TX 76065



## Spring Cress II











Scott Silvis

CELL: (972) 822-5539 SALES OFFICE: (972) 362-2575

## **Spring Cress II**

## **WIND RIDGE**

5014 RIDGEVIEW LANE, MIDLOTHIAN, TX 76065



## Spring Cress II Opt. Bed 6 & Bath 5 at Media











Scott Silvis

CELL: (972) 822-5539 SALES OFFICE: (972) 362-2575

## **Spring Cress II**

## **WIND RIDGE**

5014 RIDGEVIEW LANE, MIDLOTHIAN, TX 76065



## Spring Cress II Opt. Mini Garage at Dining











Scott Silvis

CELL: (972) 822-5539 SALES OFFICE: (972) 362-2575

## **Spring Cress II**

## **WIND RIDGE**

5014 RIDGEVIEW LANE, MIDLOTHIAN, TX 76065



# Spring Cress II Opt. Bed 5 & Bath 4 at Dining