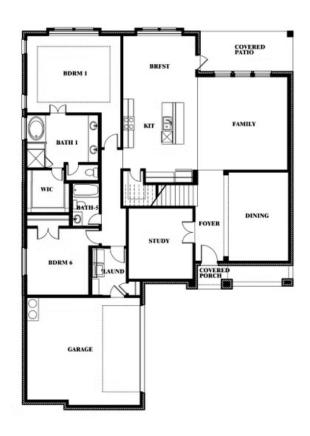

## Spring Cress II Opt. Bed 6 & Bath 5 at Media

Scott Silvis

CELL: (972) 822-5539 SALES OFFICE: (972) 362-2575