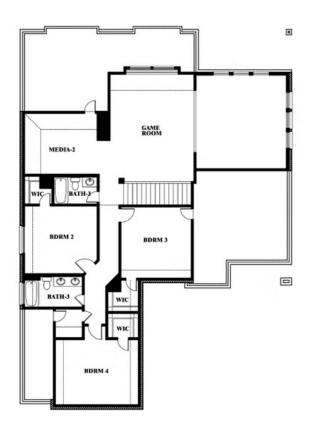

# **Spring Cress II**

CLASSIC SERIES

WIND RIDGE

5014 RIDGEVIEW LANE, MIDLOTHIAN, TX 76065

**HOMES FROM** 

\$559,990

3,695 **SOUARE FEET** 

**BEDROOMS** 

3.5 BATHROOMS

Scott Silvis

CELL: (972) 822-5539 SALES OFFICE: (972) 362-2575