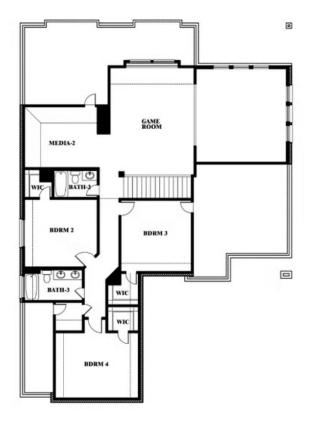

# **Spring Cress II**

CLASSIC SERIES

WIND RIDGE

5014 RIDGEVIEW LANE, MIDLOTHIAN, TX 76065

**HOMES FROM** 

\$559,990

3,695 **SOUARE FEET** 

**BEDROOMS** 

3.5 BATHROOMS

Scott Silvis

CELL: (972) 822-5539 SALES OFFICE: (972) 362-2575