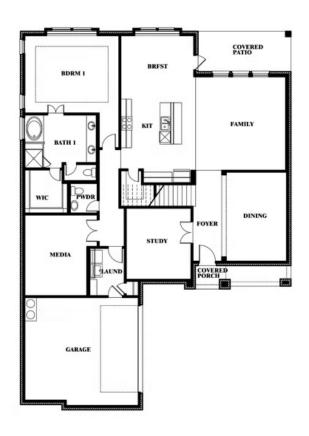

# **Spring Cress II**

CLASSIC SERIES

WIND RIDGE

5014 RIDGEVIEW LANE, MIDLOTHIAN, TX 76065

**HOMES FROM** 

\$559,990

3,695 **SOUARE FEET** 

**BEDROOMS** 

3.5 BATHROOMS

Scott Silvis

CELL: (972) 822-5539 SALES OFFICE: (972) 362-2575