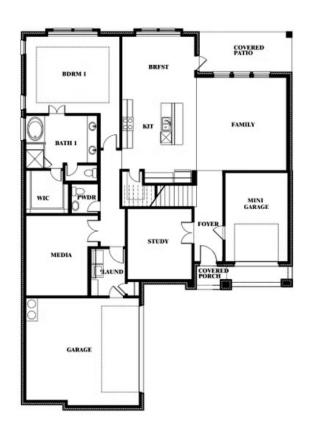

## Spring Cress II Opt. Mini Garage at Dining

Scott Silvis

CELL: (972) 822-5539 SALES OFFICE: (972) 362-2575