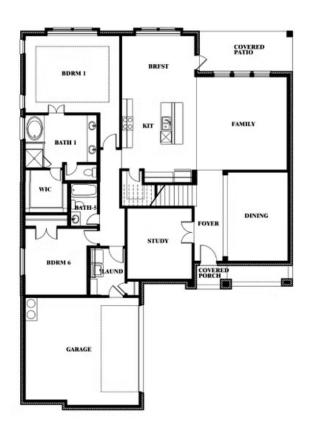

#### **COMMUNITY SALES MANAGER**

Scott Silvis

CELL: (972) 822-5539 SALES OFFICE: (972) 362-2575

# **Spring Cress**

CLASSIC SERIES

WIND RIDGE

5014 RIDGEVIEW LANE, MIDLOTHIAN, TX 76065

**HOMES FROM** 

\$551,990

**3,519** SOUARE FEET

**4**BEDROOMS

3.5
BATHROOMS

**2** CAR GARAGE









**Spring Cress** 



#### **COMMUNITY SALES MANAGER**

Scott Silvis

CELL: (972) 822-5539 SALES OFFICE: (972) 362-2575

#### **WIND RIDGE**

5014 RIDGEVIEW LANE, MIDLOTHIAN, TX 76065





## Spring Cress









#### **COMMUNITY SALES MANAGER**

Scott Silvis

CELL: (972) 822-5539 SALES OFFICE: (972) 362-2575

## **Spring Cress**

#### WIND RIDGE

5014 RIDGEVIEW LANE, MIDLOTHIAN, TX 76065



## Spring Cress Opt. Bed 6 & Bath 5 at Media







**Spring Cress** 



#### **COMMUNITY SALES MANAGER**

Scott Silvis

CELL: (972) 822-5539 SALES OFFICE: (972) 362-2575

#### **WIND RIDGE**

5014 RIDGEVIEW LANE, MIDLOTHIAN, TX 76065



### Spring Cress Opt. Mini Garage at Dining









**Spring Cress** 



#### **COMMUNITY SALES MANAGER**

Scott Silvis

CELL: (972) 822-5539 SALES OFFICE: (972) 362-2575

#### **WIND RIDGE**

5014 RIDGEVIEW LANE, MIDLOTHIAN, TX 76065