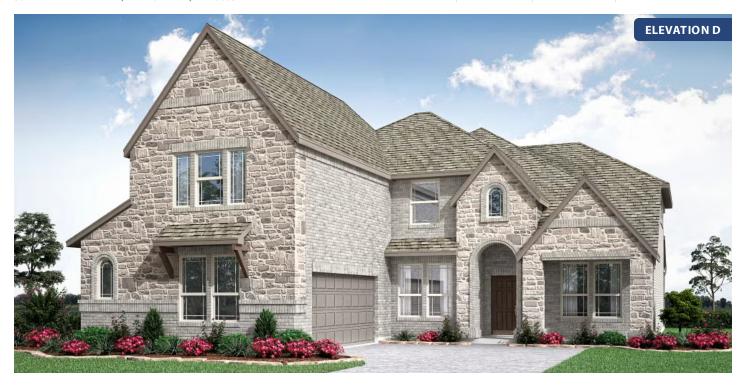

# **Spring Cress**

CLASSIC SERIES

WIND RIDGE

5014 RIDGEVIEW LANE, MIDLOTHIAN, TX 76065

**HOMES FROM** 

\$551,990

**3,519** SOUARE FEET

**4**BEDROOMS

3.5
BATHROOMS

**2** CAR GARAGE

**Spring Cress** 

## Spring Cress

## **Spring Cress**