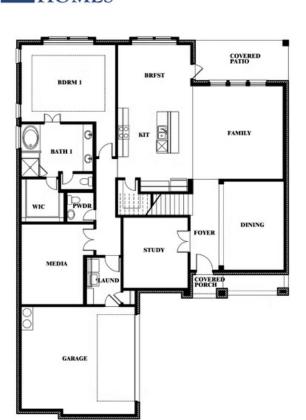

## Spring Cress

## **Spring Cress**

#### WIND RIDGE

5014 RIDGEVIEW LANE, MIDLOTHIAN, TX 76065