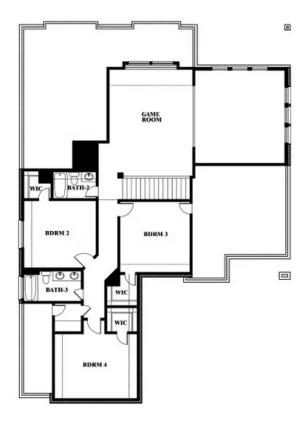

N, TX 76065

**HOMES FROM** 

\$551,990

**3,519** SOUARE FEET

**4**BEDROOMS

3.5
BATHROOMS

**2** CAR GARAGE









**Spring Cress** 



#### **COMMUNITY SALES MANAGER**

Scott Silvis

CELL: (972) 822-5539 SALES OFFICE: (972) 362-2575

#### **WIND RIDGE**

5014 RIDGEVIEW LANE, MIDLOTHIAN, TX 76065





## Spring Cress









#### **COMMUNITY SALES MANAGER**

Scott Silvis

CELL: (972) 822-5539 SALES OFFICE: (972) 362-2575

## **Spring Cress**

#### WIND RIDGE

5014 RIDGEVIEW LANE, MIDLOTHIAN, TX 76065



## Spring Cress Opt. Bed 6 & Bath 5 at Media







**Spring Cress** 



#### **COMMUNITY SALES MANAGER**

Scott Silvis

CELL: (972) 822-5539 SALES OFFICE: (972) 362-2575

#### **WIND RIDGE**

5014 RIDGEVIEW LANE, MIDLOTHIAN, TX 76065



### Spring Cress Opt. Mini Garage at Dining









**Spring Cress** 



#### **COMMUNITY SALES MANAGER**

Scott Silvis

CELL: (972) 822-5539 SALES OFFICE: (972) 362-2575

#### **WIND RIDGE**

5014 RIDGEVIEW LANE, MIDLOTHIAN, TX 76065