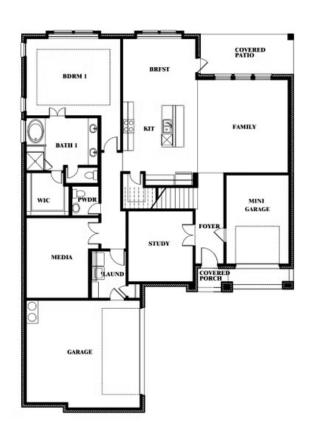

IAN, TX 76065

**HOMES FROM** 

\$551,990

**3,519** SOUARE FEET

**4**BEDROOMS

3.5
BATHROOMS

**2** CAR GARAGE









**Spring Cress** 



#### **COMMUNITY SALES MANAGER**

Scott Silvis

CELL: (972) 822-5539 SALES OFFICE: (972) 362-2575

#### **WIND RIDGE**

5014 RIDGEVIEW LANE, MIDLOTHIAN, TX 76065





## Spring Cress









#### **COMMUNITY SALES MANAGER**

Scott Silvis

CELL: (972) 822-5539 SALES OFFICE: (972) 362-2575

## **Spring Cress**

#### WIND RIDGE

5014 RIDGEVIEW LANE, MIDLOTHIAN, TX 76065



## Spring Cress Opt. Bed 6 & Bath 5 at Media







**Spring Cress** 



#### **COMMUNITY SALES MANAGER**

Scott Silvis

CELL: (972) 822-5539 SALES OFFICE: (972) 362-2575

#### **WIND RIDGE**

5014 RIDGEVIEW LANE, MIDLOTHIAN, TX 76065



### Spring Cress Opt. Mini Garage at Dining









**Spring Cress** 



#### **COMMUNITY SALES MANAGER**

Scott Silvis

CELL: (972) 822-5539 SALES OFFICE: (972) 362-2575

#### **WIND RIDGE**

5014 RIDGEVIEW LANE, MIDLOTHIAN, TX 76065