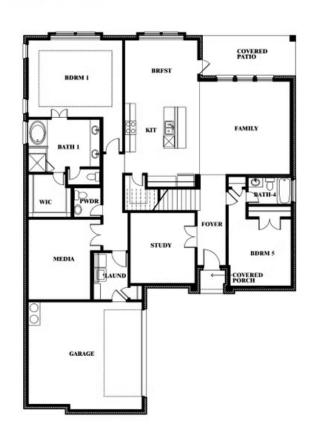

(972) 822-5539 SALES OFFICE: (972) 362-2575

#### **WIND RIDGE**

5014 RIDGEVIEW LANE, MIDLOTHIAN, TX 76065





## Spring Cress









#### **COMMUNITY SALES MANAGER**

Scott Silvis

CELL: (972) 822-5539 SALES OFFICE: (972) 362-2575

## **Spring Cress**

#### WIND RIDGE

5014 RIDGEVIEW LANE, MIDLOTHIAN, TX 76065



## Spring Cress Opt. Bed 6 & Bath 5 at Media







**Spring Cress** 



#### **COMMUNITY SALES MANAGER**

Scott Silvis

CELL: (972) 822-5539 SALES OFFICE: (972) 362-2575

#### **WIND RIDGE**

5014 RIDGEVIEW LANE, MIDLOTHIAN, TX 76065



### Spring Cress Opt. Mini Garage at Dining









**Spring Cress** 



#### **COMMUNITY SALES MANAGER**

Scott Silvis

CELL: (972) 822-5539 SALES OFFICE: (972) 362-2575

#### **WIND RIDGE**

5014 RIDGEVIEW LANE, MIDLOTHIAN, TX 76065