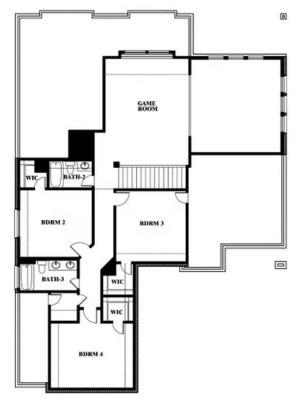

#### **COMMUNITY SALES MANAGER**

Scott Silvis

CELL: (972) 822-5539 SALES OFFICE: (972) 362-2575

# **Spring Cress**

CLASSIC SERIES

WIND RIDGE

5014 RIDGEVIEW LANE, MIDLOTHIAN, TX 76065

**HOMES FROM** 

\$551,990

**3,519** SOUARE FEET

**4**BEDROOMS

3.5
BATHROOMS

**2** CAR GARAGE









**Spring Cress** 



#### **COMMUNITY SALES MANAGER**

Scott Silvis

CELL: (972) 822-5539 SALES OFFICE: (972) 362-2575

#### **WIND RIDGE**

5014 RIDGEVIEW LANE, MIDLOTHIAN, TX 76065





## Spring Cress









#### **COMMUNITY SALES MANAGER**

Scott Silvis

CELL: (972) 822-5539 SALES OFFICE: (972) 362-2575

## **Spring Cress**

#### WIND RIDGE

5014 RIDGEVIEW LANE, MIDLOTHIAN, TX 76065



## Spring Cress Opt. Bed 6 & Bath 5 at Media







**Spring Cress** 



#### **COMMUNITY SALES MANAGER**

Scott Silvis

CELL: (972) 822-5539 SALES OFFICE: (972) 362-2575

#### **WIND RIDGE**

5014 RIDGEVIEW LANE, MIDLOTHIAN, TX 76065



### Spring Cress Opt. Mini Garage at Dining









**Spring Cress** 



#### **COMMUNITY SALES MANAGER**

Scott Silvis

CELL: (972) 822-5539 SALES OFFICE: (972) 362-2575

#### **WIND RIDGE**

5014 RIDGEVIEW LANE, MIDLOTHIAN, TX 76065