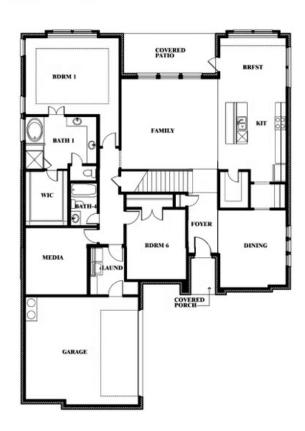

#### WIND RIDGE

5014 RIDGEVIEW LANE, MIDLOTHIAN, TX 76065

Seaberry II Opt. Bed 6 at Study

Scott Silvis

CELL: (972) 822-5539 SALES OFFICE: (972) 362-2575