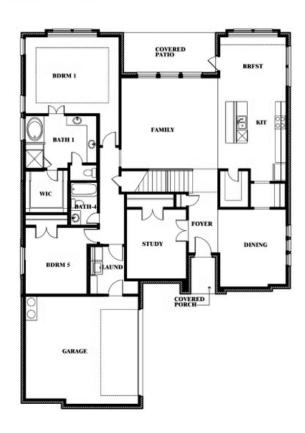

### Seaberry II

#### WIND RIDGE

5014 RIDGEVIEW LANE, MIDLOTHIAN, TX 76065

Seaberry II Opt. Bed 6 at Study

Scott Silvis

CELL: (972) 822-5539 SALES OFFICE: (972) 362-2575