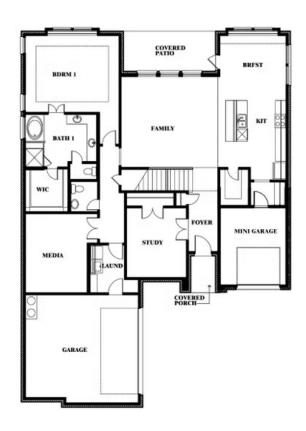

#### WIND RIDGE

5014 RIDGEVIEW LANE, MIDLOTHIAN, TX 76065

Seaberry II Opt. Mini Garage at Dining