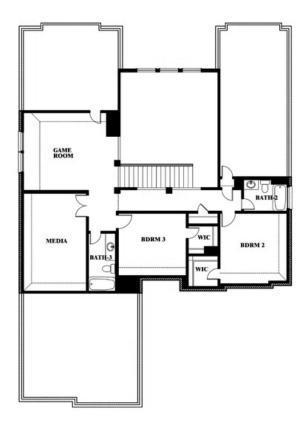

Scott Silvis

CELL: (972) 822-5539 SALES OFFICE: (972) 362-2575

# **Seaberry II**

CLASSIC SERIES

WIND RIDGE

5014 RIDGEVIEW LANE, MIDLOTHIAN, TX 76065

**HOMES FROM** 

\$559,990

**3,478** SOUARE FEET

**5** BEDROOMS

3.5
BATHROOMS

2

CAR GARAGE











Scott Silvis

CELL: (972) 822-5539 SALES OFFICE: (972) 362-2575

## **Seaberry II**

#### WIND RIDGE

5014 RIDGEVIEW LANE, MIDLOTHIAN, TX 76065



### Seaberry II









Scott Silvis

CELL: (972) 822-5539 SALES OFFICE: (972) 362-2575

### Seaberry II

#### **WIND RIDGE**

5014 RIDGEVIEW LANE, MIDLOTHIAN, TX 76065



Seaberry II Opt. Bed 5 at Media









Scott Silvis

CELL: (972) 822-5539 SALES OFFICE: (972) 362-2575

### Seaberry II

#### WIND RIDGE

5014 RIDGEVIEW LANE, MIDLOTHIAN, TX 76065



Seaberry II Opt. Bed 6 at Study











Scott Silvis

CELL: (972) 822-5539 SALES OFFICE: (972) 362-2575

### Seaberry II WINE

#### WIND RIDGE

5014 RIDGEVIEW LANE, MIDLOTHIAN, TX 76065



Seaberry II Opt. Mini Garage at Dining