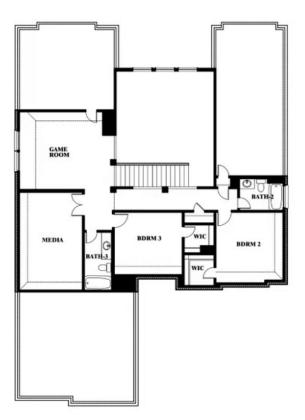

#### **WIND RIDGE**

5014 RIDGEVIEW LANE, MIDLOTHIAN, TX 76065

Seaberry II Opt. Bed 5 at Media

Scott Silvis

CELL: (972) 822-5539 SALES OFFICE: (972) 362-2575