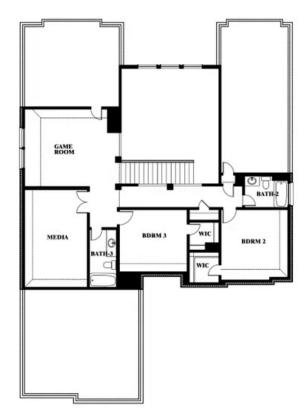

#### **WIND RIDGE**

5014 RIDGEVIEW LANE, MIDLOTHIAN, TX 76065

Seaberry II Opt. Bed 5 at Media

Scott Silvis

CELL: (972) 822-5539 SALES OFFICE: (972) 362-2575