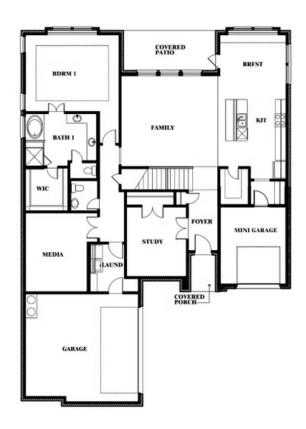

# Seaberry

CLASSIC SERIES

WIND RIDGE

5014 RIDGEVIEW LANE, MIDLOTHIAN, TX 76065

**HOMES FROM** 

\$559,990

**3,478** SOUARE FEET

BEDROOMS

3.5
BATHROOMS

2

CAR GARAGE