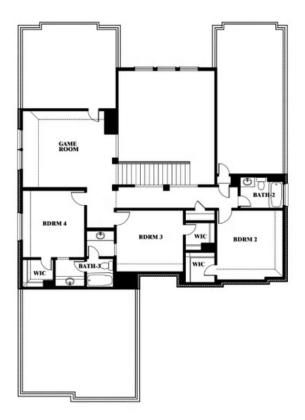

# Seaberry

CLASSIC SERIES

WIND RIDGE

5014 RIDGEVIEW LANE, MIDLOTHIAN, TX 76065

**HOMES FROM** 

\$559,990

**3,478** SOUARE FEET

BEDROOMS

3.5
BATHROOMS

2

CAR GARAGE