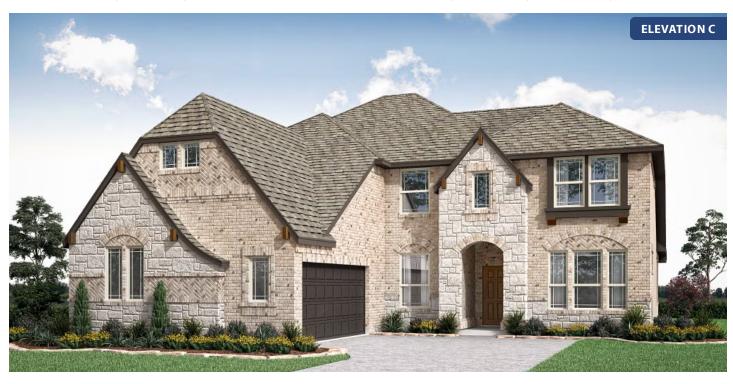

# Seaberry

CLASSIC SERIES

WIND RIDGE

5014 RIDGEVIEW LANE, MIDLOTHIAN, TX 76065

**HOMES FROM** 

\$559,990

**3,478** SOUARE FEET

BEDROOMS

3.5
BATHROOMS

2

CAR GARAGE