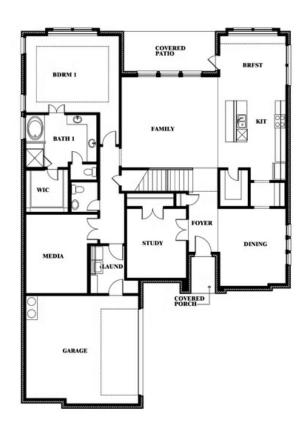

#### **COMMUNITY SALES MANAGER**

Scott Silvis

CELL: (972) 822-5539 SALES OFFICE: (972) 362-2575

# Seaberry

CLASSIC SERIES

WIND RIDGE

5014 RIDGEVIEW LANE, MIDLOTHIAN, TX 76065

**HOMES FROM** 

\$559,990

**3,478** SOUARE FEET

BEDROOMS

3.5
BATHROOMS

2

CAR GARAGE











#### **COMMUNITY SALES MANAGER**

Scott Silvis

CELL: (972) 822-5539 SALES OFFICE: (972) 362-2575

# Seaberry

### **WIND RIDGE**

5014 RIDGEVIEW LANE, MIDLOTHIAN, TX 76065



# Seaberry







Seaberry



#### **COMMUNITY SALES MANAGER**

Scott Silvis

CELL: (972) 822-5539 SALES OFFICE: (972) 362-2575

# WIND RIDGE

5014 RIDGEVIEW LANE, MIDLOTHIAN, TX 76065













Seaberry



#### **COMMUNITY SALES MANAGER**

Scott Silvis

CELL: (972) 822-5539 SALES OFFICE: (972) 362-2575

## **WIND RIDGE**

5014 RIDGEVIEW LANE, MIDLOTHIAN, TX 76065













Seaberry



#### **COMMUNITY SALES MANAGER**

Scott Silvis

CELL: (972) 822-5539 SALES OFFICE: (972) 362-2575

## **WIND RIDGE**

5014 RIDGEVIEW LANE, MIDLOTHIAN, TX 76065