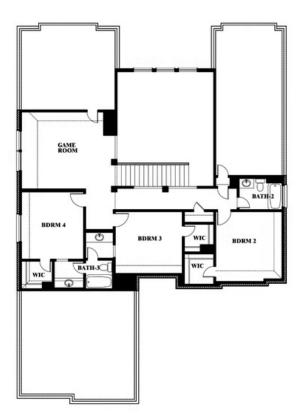

#### **COMMUNITY SALES MANAGER**

Scott Silvis

CELL: (972) 822-5539 SALES OFFICE: (972) 362-2575

# Seaberry

CLASSIC SERIES

WIND RIDGE

5014 RIDGEVIEW LANE, MIDLOTHIAN, TX 76065

**HOMES FROM** 

\$559,990

**3,478** SOUARE FEET

BEDROOMS

3.5
BATHROOMS

2

CAR GARAGE











#### **COMMUNITY SALES MANAGER**

Scott Silvis

CELL: (972) 822-5539 SALES OFFICE: (972) 362-2575

# Seaberry

### **WIND RIDGE**

5014 RIDGEVIEW LANE, MIDLOTHIAN, TX 76065



# Seaberry







Seaberry



#### **COMMUNITY SALES MANAGER**

Scott Silvis

CELL: (972) 822-5539 SALES OFFICE: (972) 362-2575

# WIND RIDGE

5014 RIDGEVIEW LANE, MIDLOTHIAN, TX 76065













Seaberry



#### **COMMUNITY SALES MANAGER**

Scott Silvis

CELL: (972) 822-5539 SALES OFFICE: (972) 362-2575

## **WIND RIDGE**

5014 RIDGEVIEW LANE, MIDLOTHIAN, TX 76065













Seaberry



#### **COMMUNITY SALES MANAGER**

Scott Silvis

CELL: (972) 822-5539 SALES OFFICE: (972) 362-2575

## **WIND RIDGE**

5014 RIDGEVIEW LANE, MIDLOTHIAN, TX 76065