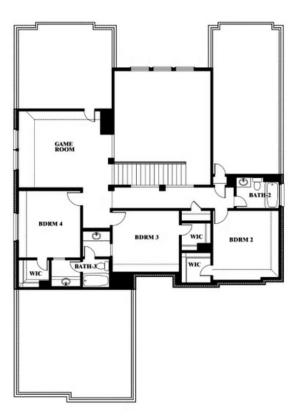

### **WIND RIDGE**

5014 RIDGEVIEW LANE, MIDLOTHIAN, TX 76065

# WIND RIDGE

5014 RIDGEVIEW LANE, MIDLOTHIAN, TX 76065

Seaberry