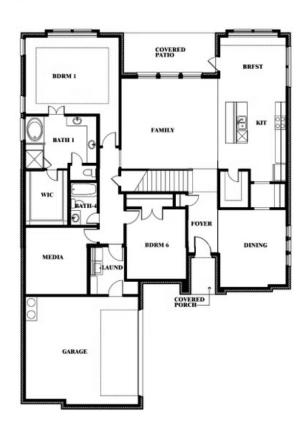

#### **COMMUNITY SALES MANAGER**

Scott Silvis

CELL: (972) 822-5539 SALES OFFICE: (972) 362-2575

# Seaberry

CLASSIC SERIES

WIND RIDGE

5014 RIDGEVIEW LANE, MIDLOTHIAN, TX 76065

**HOMES FROM** 

\$559,990

**3,478** SOUARE FEET

BEDROOMS

3.5
BATHROOMS

2

CAR GARAGE











#### **COMMUNITY SALES MANAGER**

Scott Silvis

CELL: (972) 822-5539 SALES OFFICE: (972) 362-2575

# Seaberry

### **WIND RIDGE**

5014 RIDGEVIEW LANE, MIDLOTHIAN, TX 76065



# Seaberry







Seaberry



#### **COMMUNITY SALES MANAGER**

Scott Silvis

CELL: (972) 822-5539 SALES OFFICE: (972) 362-2575

# WIND RIDGE

5014 RIDGEVIEW LANE, MIDLOTHIAN, TX 76065













Seaberry



#### **COMMUNITY SALES MANAGER**

Scott Silvis

CELL: (972) 822-5539 SALES OFFICE: (972) 362-2575

## **WIND RIDGE**

5014 RIDGEVIEW LANE, MIDLOTHIAN, TX 76065













Seaberry



#### **COMMUNITY SALES MANAGER**

Scott Silvis

CELL: (972) 822-5539 SALES OFFICE: (972) 362-2575

## **WIND RIDGE**

5014 RIDGEVIEW LANE, MIDLOTHIAN, TX 76065