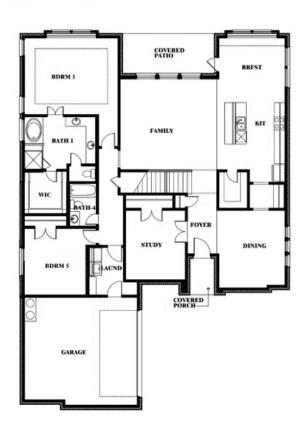

### **WIND RIDGE**

5014 RIDGEVIEW LANE, MIDLOTHIAN, TX 76065

# WIND RIDGE

5014 RIDGEVIEW LANE, MIDLOTHIAN, TX 76065

Seaberry