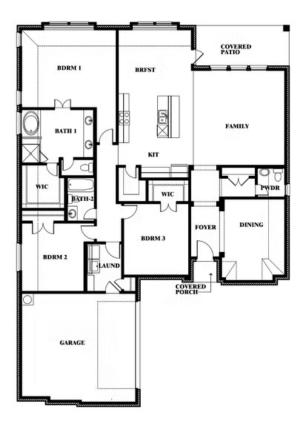

# **Rockcress**

CLASSIC SERIES

**WIND RIDGE** 

5014 RIDGEVIEW LANE, MIDLOTHIAN, TX 76065

**HOMES FROM** 

\$460,990

**2,250** SOUARE FEET

BEDROOMS

2.5
BATHROOMS

**2** CAR GARAGE