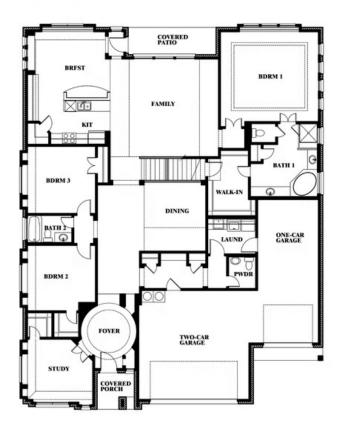

# **Primrose FE III**

CLASSIC SERIES

WIND RIDGE

5014 RIDGEVIEW LANE, MIDLOTHIAN, TX 76065

**HOMES FROM** 

\$582,990

**3,525** SOUARE FEET

**3**BEDROOMS

3.5
BATHROOMS

**3** CAR GARAGE