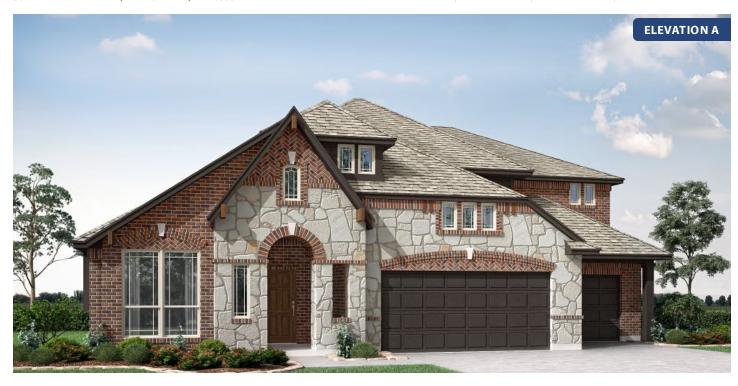

# **Primrose FE III**

CLASSIC SERIES

WIND RIDGE

5014 RIDGEVIEW LANE, MIDLOTHIAN, TX 76065

**HOMES FROM** 

\$582,990

**3,525** SOUARE FEET

**3**BEDROOMS

### **WIND RIDGE**

5014 RIDGEVIEW LANE, MIDLOTHIAN, TX 76065