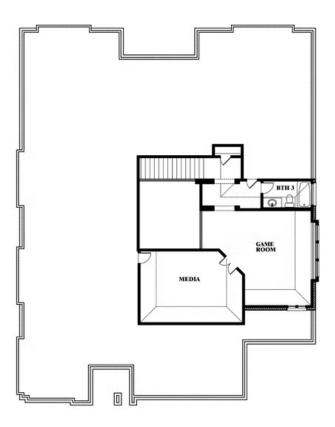

# **Primrose FE III**

CLASSIC SERIES

WIND RIDGE

5014 RIDGEVIEW LANE, MIDLOTHIAN, TX 76065

**HOMES FROM** 

\$582,990

**3,525** SOUARE FEET

**3**BEDROOMS

3.5
BATHROOMS

**3** CAR GARAGE