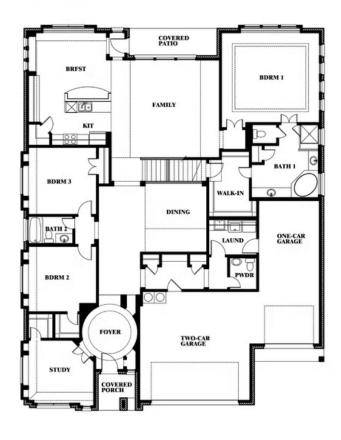

# **Primrose FE II**

CLASSIC SERIES

WIND RIDGE

5014 RIDGEVIEW LANE, MIDLOTHIAN, TX 76065

**HOMES FROM** 

\$574,990

3,336 SOUARE FEET

**3** BEDROOMS

3.5
BATHROOMS

3

CAR GARAGE

## Primrose FE II

This brochure is for general informational purposes and is to be used as a guide only. Changes may be made during the development process and floorplans, dimensions, fixtures, fittings, finishes and specifications are subject to change without notice. Window placement, balcony configuration, wardrobe sizes and living areas may vary slightly within each plan type. EQUAL HOUSING OPPORTUNITY