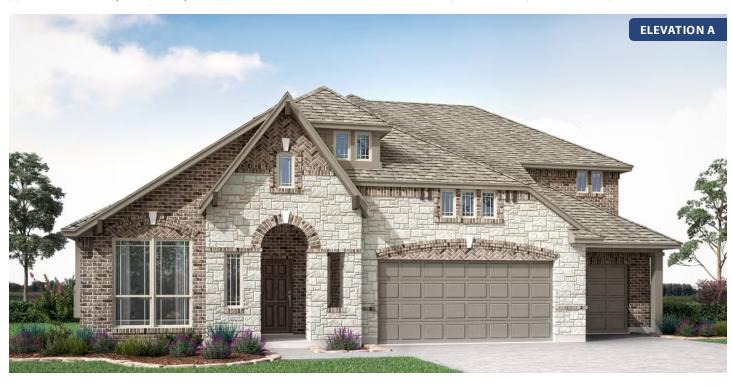

# **Primrose FE II**

CLASSIC SERIES

WIND RIDGE

5014 RIDGEVIEW LANE, MIDLOTHIAN, TX 76065

**HOMES FROM** 

\$574,990

3,336 SOUARE FEET

**3** BEDROOMS

3.5
BATHROOMS

3

CAR GARAGE