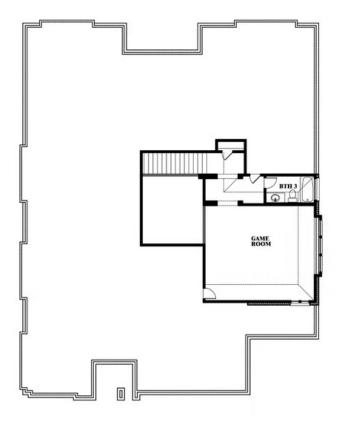

# **Primrose FE II**

CLASSIC SERIES

WIND RIDGE

5014 RIDGEVIEW LANE, MIDLOTHIAN, TX 76065

**HOMES FROM** 

\$574,990

3,336 SOUARE FEET

**3** BEDROOMS

# **Primrose FE II**

### WIND RIDGE

5014 RIDGEVIEW LANE, MIDLOTHIAN, TX 76065