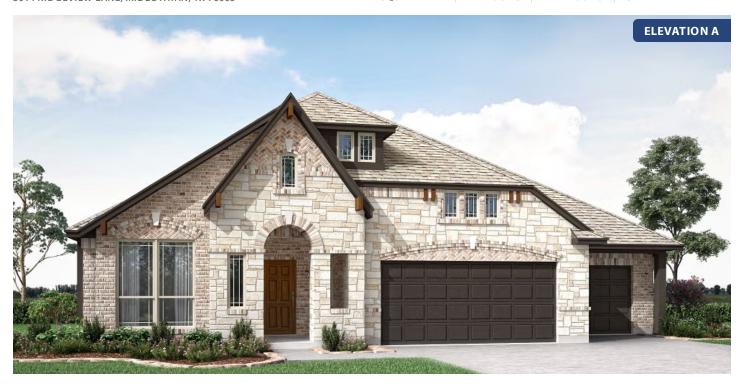

# **Primrose FE**

CLASSIC SERIES

**WIND RIDGE** 

5014 RIDGEVIEW LANE, MIDLOTHIAN, TX 76065

**HOMES FROM** 

\$534,990

**2,775** SOUARE FEET

**3** BEDROOMS

### **WIND RIDGE**

5014 RIDGEVIEW LANE, MIDLOTHIAN, TX 76065