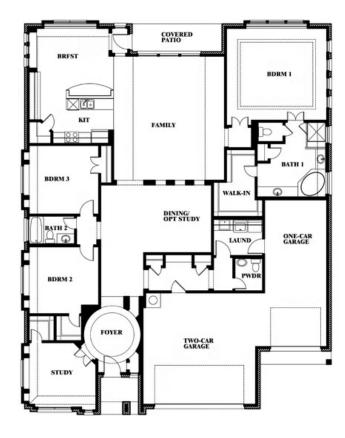

# **Primrose FE**

CLASSIC SERIES

**WIND RIDGE** 

5014 RIDGEVIEW LANE, MIDLOTHIAN, TX 76065

**HOMES FROM** 

\$534,990

**2,775** SOUARE FEET

**3** BEDROOMS

2.5
BATHROOMS

3 CAR GARAGE