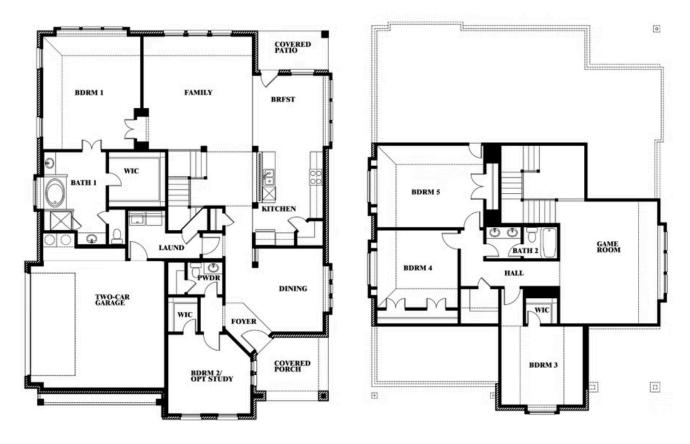

# Magnolia Side Entry

**CLASSIC SERIES** 

**WIND RIDGE** 

5014 RIDGEVIEW LANE, MIDLOTHIAN, TX 76065

**HOMES FROM** 

\$527,990

3,187 SQUARE FEET

**4**BEDROOMS

2.5
BATHROOMS

**2** CAR GARAGE