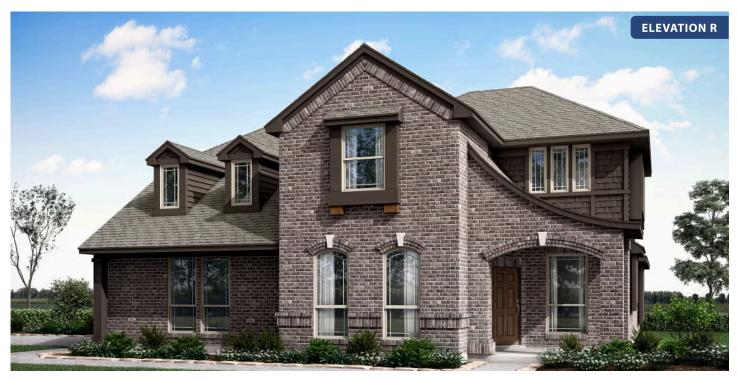

# Magnolia Side Entry

**CLASSIC SERIES** 

**WIND RIDGE** 

5014 RIDGEVIEW LANE, MIDLOTHIAN, TX 76065

**HOMES FROM** 

\$527,990

3,187 SQUARE FEET

**4**BEDROOMS

## **Magnolia Side Entry**

### **WIND RIDGE**

5014 RIDGEVIEW LANE, MIDLOTHIAN, TX 76065