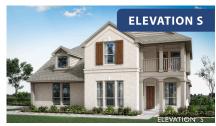

# Magnolia Side Entry

**CLASSIC SERIES** 

**WIND RIDGE** 

5014 RIDGEVIEW LANE, MIDLOTHIAN, TX 76065

**HOMES FROM** 

\$527,990

3,187 SQUARE FEET

**4**BEDROOMS

## **Magnolia Side Entry**

### **WIND RIDGE**

5014 RIDGEVIEW LANE, MIDLOTHIAN, TX 76065