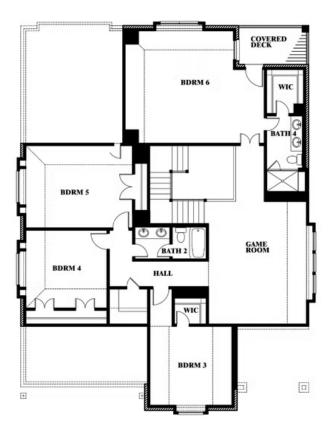

# Magnolia III Side Entry

**CLASSIC SERIES** 

**WIND RIDGE** 

5014 RIDGEVIEW LANE, MIDLOTHIAN, TX 76065

HOMES FROM

\$567,990

3,754 SQUARE FEET

**5**BEDROOMS

3.5
BATHROOMS

**2** CAR GARAGE