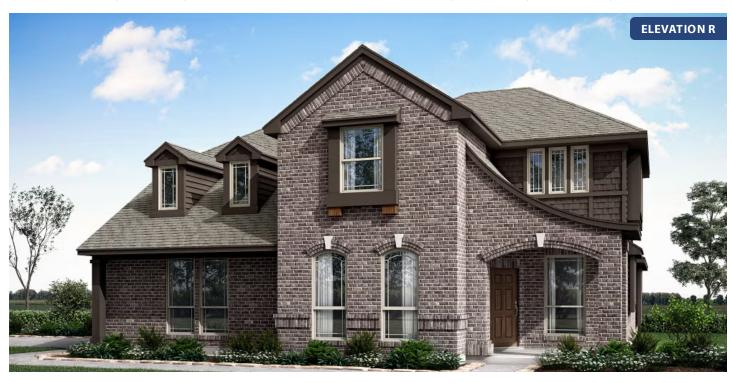

# Magnolia III Side Entry

**CLASSIC SERIES** 

**WIND RIDGE** 

5014 RIDGEVIEW LANE, MIDLOTHIAN, TX 76065

HOMES FROM

\$567,990

3,754 SQUARE FEET

**5**BEDROOMS

### WIND RIDGE

5014 RIDGEVIEW LANE, MIDLOTHIAN, TX 76065