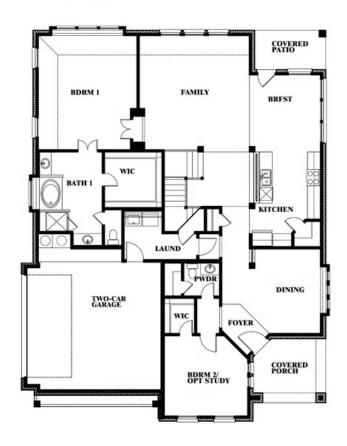

# Magnolia III Side Entry

**CLASSIC SERIES** 

**WIND RIDGE** 

5014 RIDGEVIEW LANE, MIDLOTHIAN, TX 76065

HOMES FROM

\$567,990

3,754 SQUARE FEET

**5**BEDROOMS

3.5
BATHROOMS

**2** CAR GARAGE