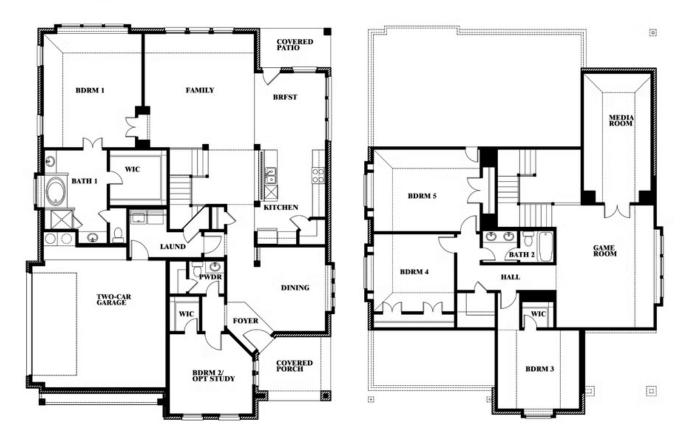

# Magnolia II Side Entry

**CLASSIC SERIES** 

**WIND RIDGE** 

5014 RIDGEVIEW LANE, MIDLOTHIAN, TX 76065

HOMES FROM

\$542,990

3,430 SQUARE FEET

**4**BEDROOMS

2.5
BATHROOMS

**2** CAR GARAGE

## Magnolia II Side Entry