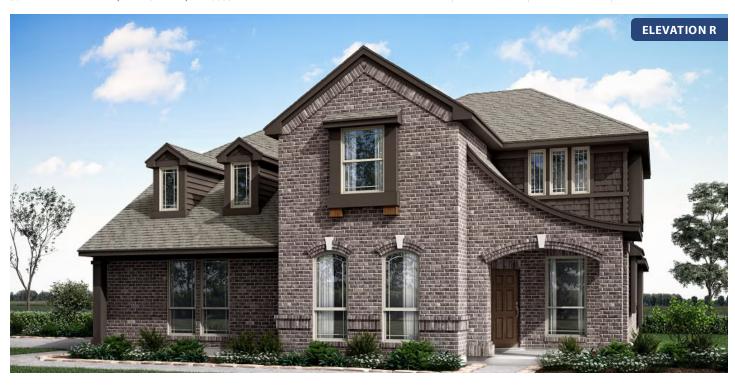

# Magnolia II Side Entry

**CLASSIC SERIES** 

**WIND RIDGE** 

5014 RIDGEVIEW LANE, MIDLOTHIAN, TX 76065

HOMES FROM

\$542,990

3,430 SQUARE FEET

**4**BEDROOMS

## Magnolia II Side Entry