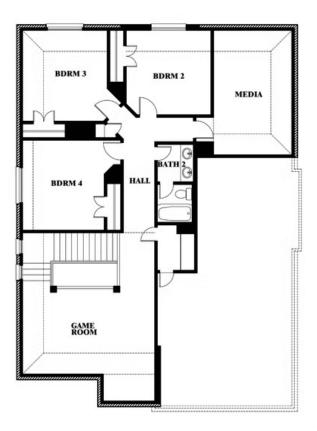

# Dewberry II Side Entry

CLASSIC SERIES

**WIND RIDGE** 

5014 RIDGEVIEW LANE, MIDLOTHIAN, TX 76065

HOMES FROM

\$517,990

3,026 SQUARE FEET

**4**BEDROOMS

2.5
BATHROOMS

**2** CAR GARAGE