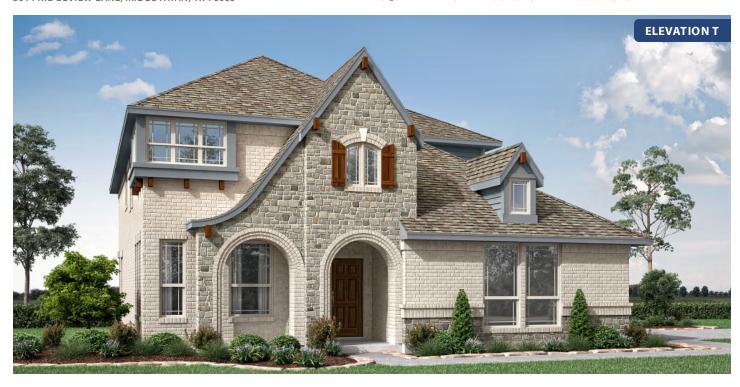

# Dewberry II Side Entry

CLASSIC SERIES

**WIND RIDGE** 

5014 RIDGEVIEW LANE, MIDLOTHIAN, TX 76065

HOMES FROM

\$517,990

3,026 SQUARE FEET

**4**BEDROOMS

### WIND RIDGE

5014 RIDGEVIEW LANE, MIDLOTHIAN, TX 76065