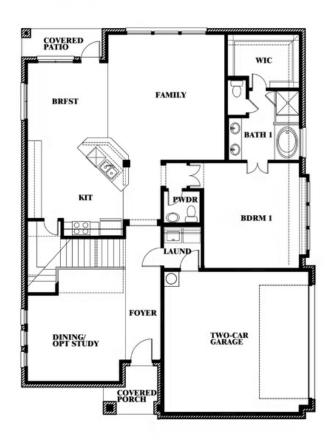

# Dewberry II Side Entry

CLASSIC SERIES

**WIND RIDGE** 

5014 RIDGEVIEW LANE, MIDLOTHIAN, TX 76065

HOMES FROM

\$517,990

3,026 SQUARE FEET

**4**BEDROOMS

2.5
BATHROOMS

**2** CAR GARAGE