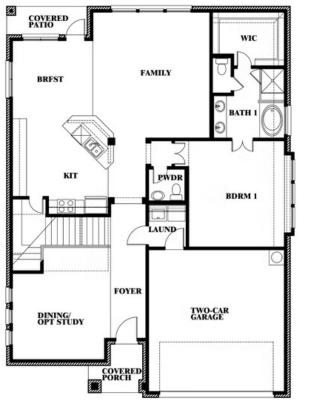

## **Dewberry II**

CLASSIC SERIES

WIND RIDGE

5014 RIDGEVIEW LANE, MIDLOTHIAN, TX 76065

\$503,990

**HOMES FROM** 

3,026 4 SOUARE FEET BEDROOMS **2.5** BATHROOMS **2** CAR GARAGE

Document generated Nov 21, 2024. Prices, plans, square footage, features and materials are subject to change at any time without notice and vary among communities. Listed prices are for informational purposes only, are not binding, and do not create any contractual obligation(s). The price of any home is dependent on numerous factors, all of which are unique to a specific home, and is not guaranteed until specified in a binding contract. Pricing of elevations and additional optional beds/baths vary per plan. Some plans require a premium homesite. Please ask the Community Manager for details. Renderings of homes are artist concepts and may not reflect exact colors and materials.