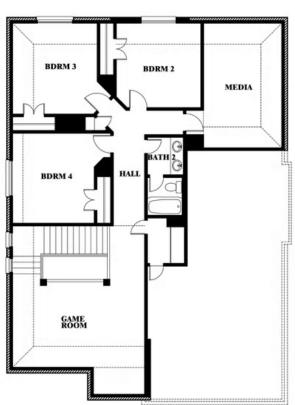

## **Dewberry II**

CLASSIC SERIES

WIND RIDGE

5014 RIDGEVIEW LANE, MIDLOTHIAN, TX 76065

\$503,990

**HOMES FROM** 

3,026 4 SOUARE FEET BEDROOMS **2.5** BATHROOMS **2** CAR GARAGE

Document generated Nov 21, 2024. Prices, plans, square footage, features and materials are subject to change at any time without notice and vary among communities. Listed prices are for informational purposes only, are not binding, and do not create any contractual obligation(s). The price of any home is dependent on numerous factors, all of which are unique to a specific home, and is not guaranteed until specified in a binding contract. Pricing of elevations and additional optional beds/baths vary per plan. Some plans require a premium homesite. Please ask the Community Manager for details. Renderings of homes are artist concepts and may not reflect exact colors and materials.