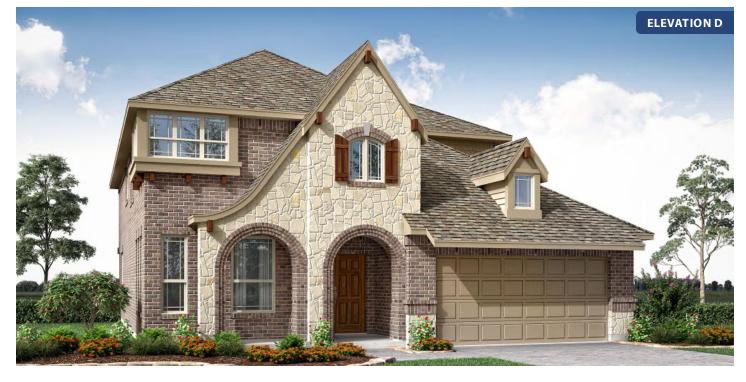

## **Dewberry II**

CLASSIC SERIES

WIND RIDGE

5014 RIDGEVIEW LANE, MIDLOTHIAN, TX 76065

\$503,990

**HOMES FROM** 

3,026 4 SOUARE FEET BEDROOMS **2.5** BATHROOMS **2** CAR GARAGE

Document generated Nov 21, 2024. Prices, plans, square footage, features and materials are subject to change at any time without notice and vary among communities. Listed prices are for informational purposes only, are not binding, and do not create any contractual obligation(s). The price of any home is dependent on numerous factors, all of which are unique to a specific home, and is not guaranteed until specified in a binding contract. Pricing of elevations and additional optional beds/baths vary per plan. Some plans require a premium homesite. Please ask the Community Manager for details. Renderings of homes are artist concepts and may not reflect exact colors and materials.