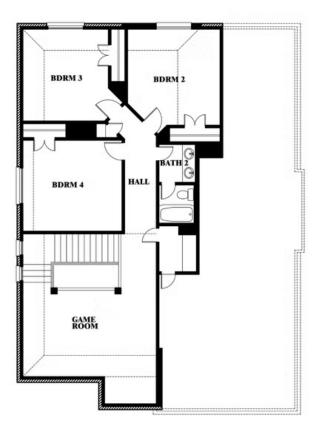

# **Dewberry**

CLASSIC SERIES

WIND RIDGE

5014 RIDGEVIEW LANE, MIDLOTHIAN, TX 76065

**HOMES FROM** 

\$488,990

**2,820** SOUARE FEET

# BEDROOMS 2.5
BATHROOMS

2

CAR GARAGE

**Dewberry** 