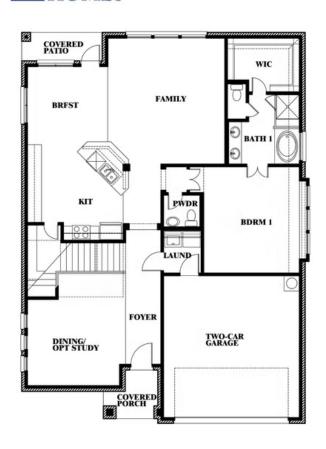

# **Dewberry**

CLASSIC SERIES

WIND RIDGE

5014 RIDGEVIEW LANE, MIDLOTHIAN, TX 76065

**HOMES FROM** 

\$488,990

**2,820** SOUARE FEET

# BEDROOMS 2.5
BATHROOMS

2

CAR GARAGE

**Dewberry** 