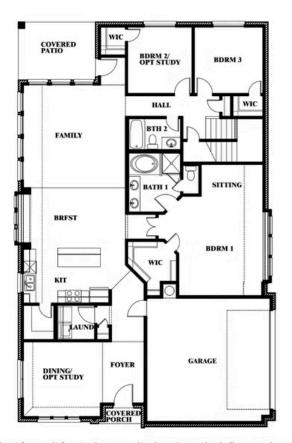

## Cypress II Side Entry

**CLASSIC SERIES** 

**WIND RIDGE** 

5014 RIDGEVIEW LANE, MIDLOTHIAN, TX 76065

**HOMES FROM** 

\$486,990

2,454 SQUARE FEET

**4**BEDROOMS

3.0 BATHROOMS

**2** CAR GARAGE