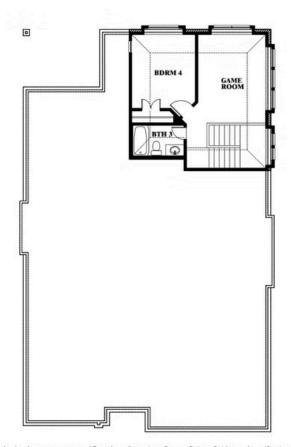

## Cypress II Side Entry

**CLASSIC SERIES** 

**WIND RIDGE** 

5014 RIDGEVIEW LANE, MIDLOTHIAN, TX 76065

**HOMES FROM** 

\$486,990

2,454 SQUARE FEET

**4**BEDROOMS

3.0 BATHROOMS

**2** CAR GARAGE