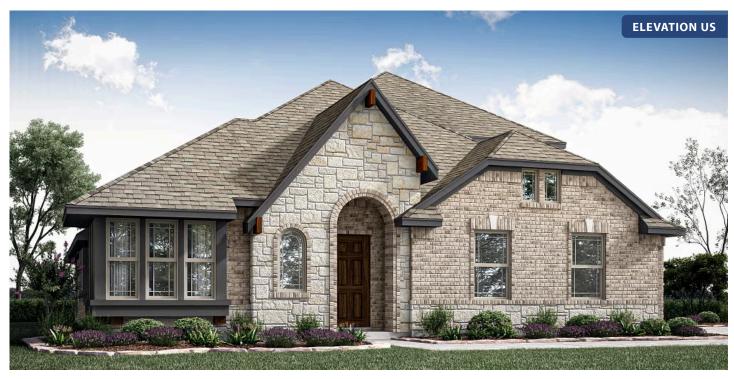

## Cypress II Side Entry

**CLASSIC SERIES** 

**WIND RIDGE** 

5014 RIDGEVIEW LANE, MIDLOTHIAN, TX 76065

**HOMES FROM** 

\$486,990

2,454 SQUARE FEET

**4**BEDROOMS

## **Cypress II Side Entry**