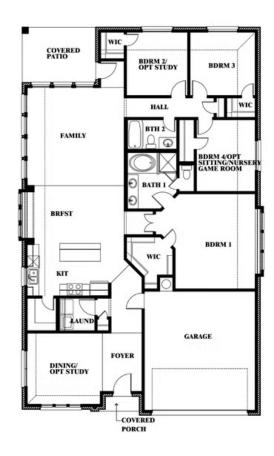

# **Cypress**

CLASSIC SERIES

#### WIND RIDGE

5014 RIDGEVIEW LANE, MIDLOTHIAN, TX 76065

**HOMES FROM** 

\$438,990

2,038 SOUARE FEET

BEDROOMS

2.0
BATHROOMS

2

CAR GARAGE