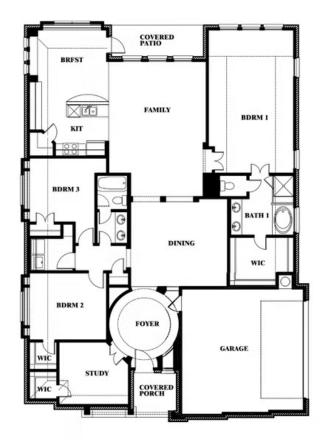

### COMMUNITY SALES MANAGER

Scott Silvis

CELL: (972) 822-5539 SALES OFFICE: (972) 362-2575

# Carolina Side Entry

**CLASSIC SERIES** 

**WIND RIDGE** 

5014 RIDGEVIEW LANE, MIDLOTHIAN, TX 76065

**HOMES FROM** 

\$473,990

**2,319** SQUARE FEET

**3** BEDROOMS

2.0
BATHROOMS

2

CAR GARAGE







#### **COMMUNITY SALES MANAGER**

Scott Silvis

CELL: (972) 822-5539 SALES OFFICE: (972) 362-2575

## **Carolina Side Entry**

**CAROLINA SIDE ENTRY FLOOR PLAN** 

### WIND RIDGE

5014 RIDGEVIEW LANE, MIDLOTHIAN, TX 76065



### Carolina Side Entry



This brochure is for general informational purposes and is to be used as a guide only. Changes may be made during the development process and floorplans, dimensions, fixtures, fittings, finishes and specifications are subject to change without notice. Window placement, balcony configuration, wardrobe sizes and living areas may vary slightly within each plan type. EQUAL HOUSING OPPORTUNITY