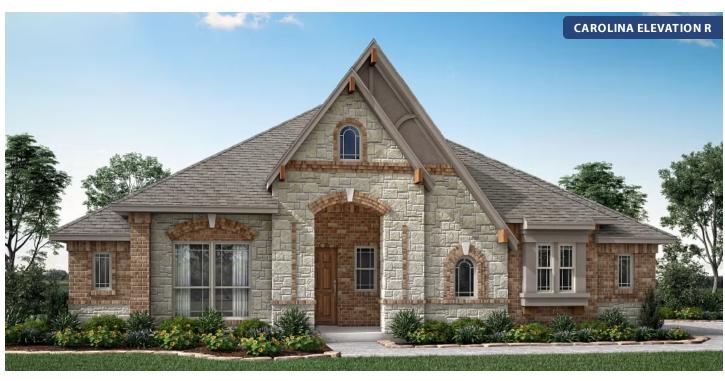

# Carolina Side Entry

**CLASSIC SERIES** 

**WIND RIDGE** 

5014 RIDGEVIEW LANE, MIDLOTHIAN, TX 76065

**HOMES FROM** 

\$473,990

**2,319** SQUARE FEET

**3** BEDROOMS