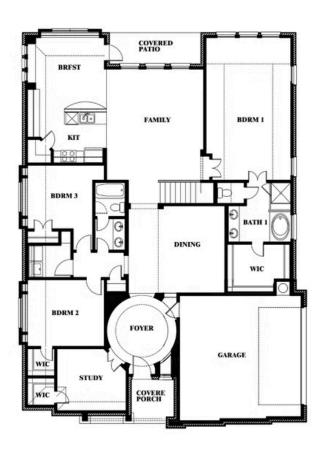

## Carolina IV Side Entry

**HOMES FROM** 

\$530,990

**CLASSIC SERIES** 

**WIND RIDGE** 

5014 RIDGEVIEW LANE, MIDLOTHIAN, TX 76065

3,258 SQUARE FEET

**4**BEDROOMS

## Carolina IV Side Entry