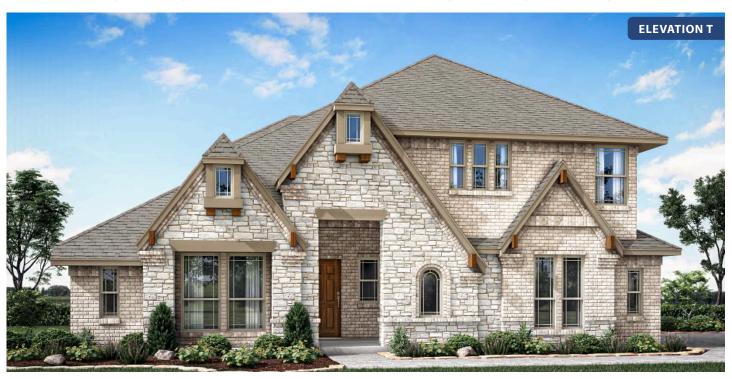

## Carolina IV Side Entry

**HOMES FROM** 

\$530,990

**CLASSIC SERIES** 

**WIND RIDGE** 

5014 RIDGEVIEW LANE, MIDLOTHIAN, TX 76065

3,258 SQUARE FEET

**4**BEDROOMS

## Carolina IV Side Entry