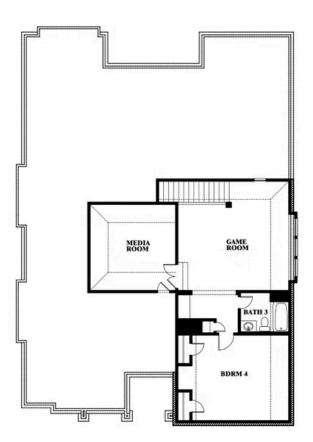

## Carolina IV Side Entry

**HOMES FROM** 

\$530,990

**CLASSIC SERIES** 

**WIND RIDGE** 

5014 RIDGEVIEW LANE, MIDLOTHIAN, TX 76065

3,258 SQUARE FEET

**4**BEDROOMS