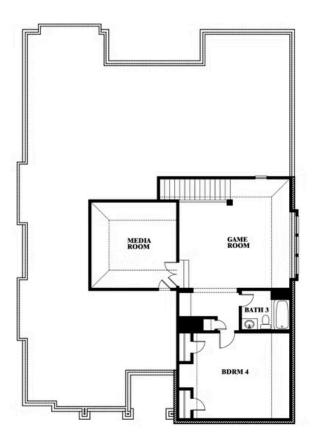

## **Carolina IV**

CLASSIC SERIES

**WIND RIDGE** 

5014 RIDGEVIEW LANE, MIDLOTHIAN, TX 76065

**HOMES FROM** 

\$519,990

3,280 SOUARE FEET

4 BEDROOMS 3.0 BATHROOMS

## Carolina IV

This brochure is for general informational purposes and is to be used as a guide only. Changes may be made during the development process and floorplans, dimensions, fixtures, fittings, finishes and specifications are subject to change without notice. Window placement, balcony configuration, wardrobe sizes and living areas may vary slightly within each plan type. EQUAL HOUSING OPPORTUNITY