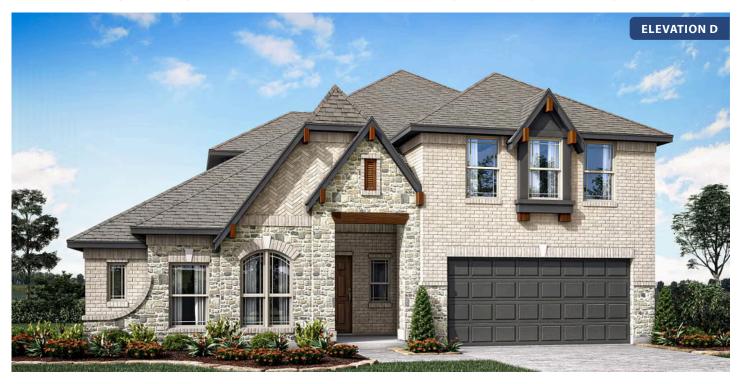

## **Carolina IV**

CLASSIC SERIES

**WIND RIDGE** 

5014 RIDGEVIEW LANE, MIDLOTHIAN, TX 76065

**HOMES FROM** 

\$519,990

3,280 SOUARE FEET

4 BEDROOMS 3.0 BATHROOMS

## **Carolina IV**

## **WIND RIDGE**

5014 RIDGEVIEW LANE, MIDLOTHIAN, TX 76065