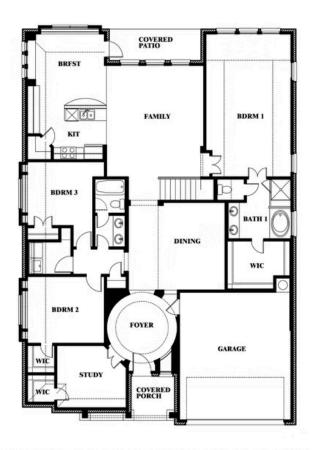

## **Carolina IV**

CLASSIC SERIES

**WIND RIDGE** 

5014 RIDGEVIEW LANE, MIDLOTHIAN, TX 76065

**HOMES FROM** 

\$519,990

3,280 SOUARE FEET

4 BEDROOMS 3.0 BATHROOMS

## Carolina IV

This brochure is for general informational purposes and is to be used as a guide only. Changes may be made during the development process and floorplans, dimensions, fixtures, fittings, finishes and specifications are subject to change without notice. Window placement, balcony configuration, wardrobe sizes and living areas may vary slightly within each plan type. EQUAL HOUSING OPPORTUNITY