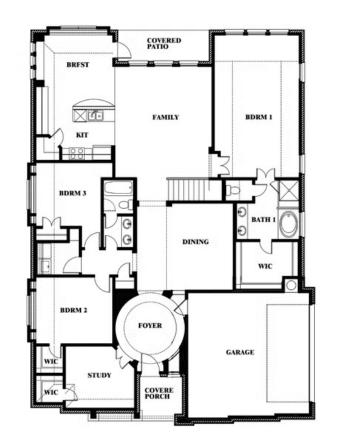

## **Carolina III Side Entry**

CLASSIC SERIES

## номез from \$517,990

Document generated Nov 21, 2024. Prices, plans, square footage, features and materials are subject to change at any time without notice and vary among communities. Listed prices are for informational purposes only, are not binding, and do not create any contractual obligation(s). The price of any home is dependent on numerous factors, all of which are unique to a specific home, and is not guaranteed until specified in a binding contract. Pricing of elevations and additional optional beds/baths vary per plan. Some plans require a premium homesite. Please ask the Community Manager for details. Renderings of homes are artist concepts and may not reflect exact colors and materials.