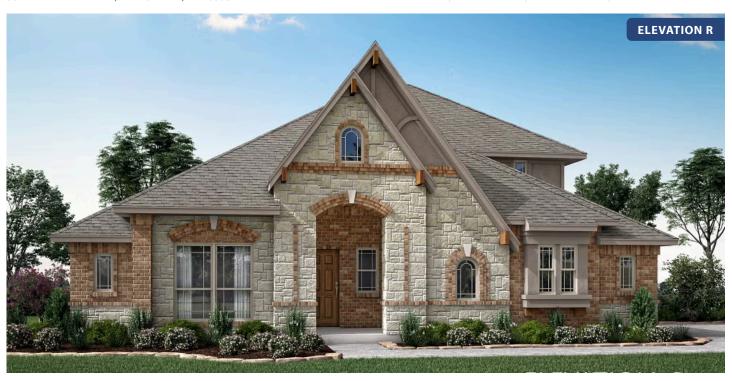

## Carolina II Side Entry

HOMES FROM

\$505,990

**CLASSIC SERIES** 

WIND RIDGE

5014 RIDGEVIEW LANE, MIDLOTHIAN, TX 76065

2,777
SQUARE FEET

**3** BEDROOMS

## Carolina II Side Entry