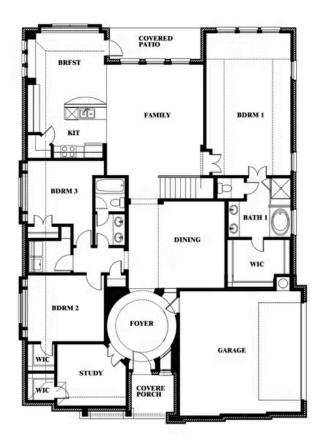

## Carolina II Side Entry

HOMES FROM

\$505,990

**CLASSIC SERIES** 

WIND RIDGE

5014 RIDGEVIEW LANE, MIDLOTHIAN, TX 76065

2,777
SQUARE FEET

**3** BEDROOMS

## Carolina II Side Entry

## Carolina II Side Entry

This brochure is for general informational purposes and is to be used as a guide only. Changes may be made during the development process and floorplans, dimensions, fixtures, fittings, finishes and specifications are subject to change without notice. Window placement, balcony configuration, wardrobe sizes and living areas may vary slightly within each plan type. EQUAL HOUSING OPPORTUNITY