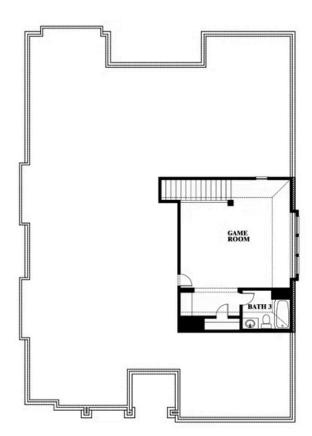

## Carolina II Side Entry

HOMES FROM

\$505,990

**CLASSIC SERIES** 

WIND RIDGE

5014 RIDGEVIEW LANE, MIDLOTHIAN, TX 76065

2,777
SQUARE FEET

**3** BEDROOMS