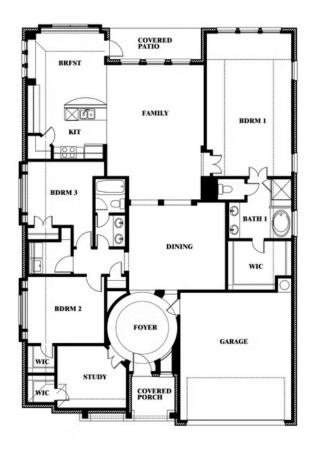

#### WIND RIDGE

5014 RIDGEVIEW LANE, MIDLOTHIAN, TX 76065

**HOMES FROM** 

\$460,990

**2,313** SOUARE FEET

BEDROOMS

2.0
BATHROOMS

**2** CAR GARAGE

### WIND RIDGE

5014 RIDGEVIEW LANE, MIDLOTHIAN, TX 76065