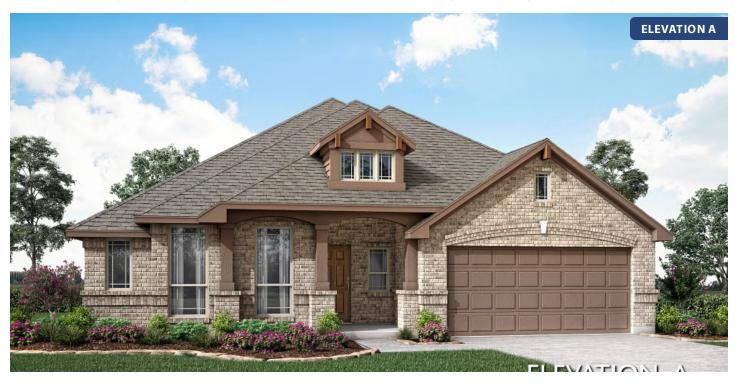

# Carolina

CLASSIC SERIES

#### WIND RIDGE

5014 RIDGEVIEW LANE, MIDLOTHIAN, TX 76065

**HOMES FROM** 

\$460,990

**2,313** SOUARE FEET

BEDROOMS

2.0
BATHROOMS

**2** CAR GARAGE

**Carolina** 