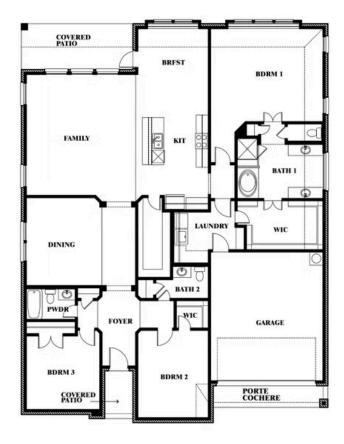

## **Caraway**

**CLASSIC SERIES** 

**WIND RIDGE** 

5014 RIDGEVIEW LANE, MIDLOTHIAN, TX 76065

**HOMES FROM** 

\$475,990

**2,519** SOUARE FEET

BEDROOMS

2.5
BATHROOMS

**2** CAR GARAGE