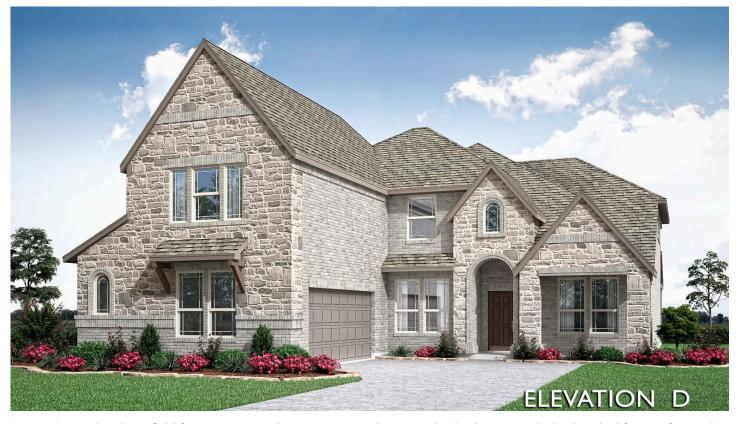

Spring Cress II by Bloomfield features a versatile open-concept layout with 6 bedrooms and 5 baths, ideal for comfort and entertaining. The Deluxe Kitchen impresses with custom cabinetry, sleek Quartz countertops, SS appliances, and a double oven, while a large island and walk-in pantry effortlessly flow into an inviting Family Room, complete with a striking Stone-to-Ceiling Fireplace. Adjacent sunlit Breakfast Nook, featuring a cozy window seat, opens to a Covered Patio for seamless indoor-outdoor living. Enhanced by window coverings throughout, luxurious tile floors, a Study off the entry, and a convenient mud room, this home combines elegance with function. With an impressive 8' Front Door, gutters, stone and brick front elevation, and beautifully landscaped stone-edged flower beds on the interior oversized lot, this home radiates curb appeal. Complete with a sprinkler system, backyard fencing, and access to the park and playground, it balances timeless design with modern comforts. Contact Villages of Walnut Grove!