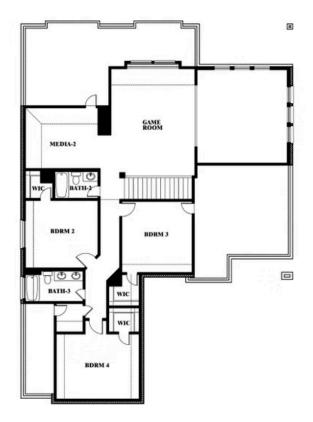

# **Spring Cress II**

**CLASSIC SERIES** 

#### **VILLAGES OF WALNUT GROVE**

1205 TERRAIN ROAD, MIDLOTHIAN, TX 76065

**HOMES FROM** 

\$539,990

**3,695** SOUARE FEET

# BEDROOMS 3.5
BATHROOMS

**2** CAR GARAGE

Scott Silvis

CELL: (972) 822-5539 SALES OFFICE: (817) 783-2899