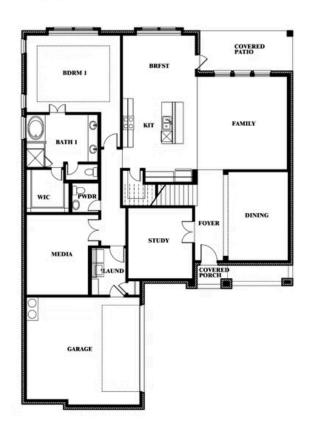

## **Spring Cress II**

### **VILLAGES OF WALNUT GROVE**

1205 TERRAIN ROAD, MIDLOTHIAN, TX 76065

### Spring Cress II

This brochure is for general informational purposes and is to be used as a guide only. Changes may be made during the development process and floorplans, dimensions, fixtures, fittings, finishes and specifications are subject to change without notice. Window placement, balcony configuration, wardrobe sizes and living areas may vary slightly within each plan type. EQUAL HOUSING OPPORTUNITY