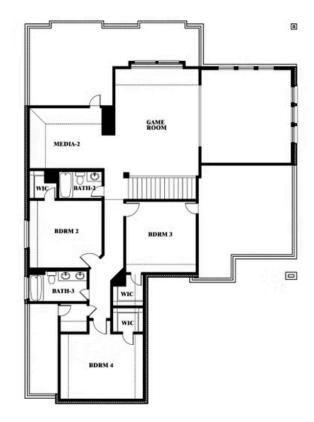

## **Spring Cress II**

### **VILLAGES OF WALNUT GROVE**

1205 TERRAIN ROAD, MIDLOTHIAN, TX 76065

### Spring Cress II Opt. Bed 6 & Bath 5 at Media

This brochure is for general informational purposes and is to be used as a guide only. Changes may be made during the development process and floorplans, dimensions, fixtures, fittings, finishes and specifications are subject to change without notice. Window placement, balcony configuration, wardrobe sizes and living areas may vary slightly within each plan type. EQUAL HOUSING OPPORTUNITY