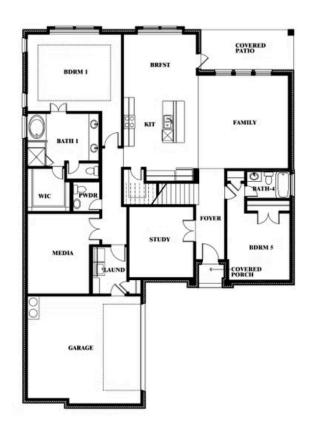

## **Spring Cress II**

### **VILLAGES OF WALNUT GROVE**

1205 TERRAIN ROAD, MIDLOTHIAN, TX 76065

# Spring Cress II Opt. Bed 5 & Bath 4 at Dining

This brochure is for general informational purposes and is to be used as a guide only. Changes may be made during the development process and floorplans, dimensions, fixtures, fittings, finishes and specifications are subject to change without notice. Window placement, balcony configuration, wardrobe sizes and living areas may vary slightly within each plan type. EQUAL HOUSING OPPORTUNITY