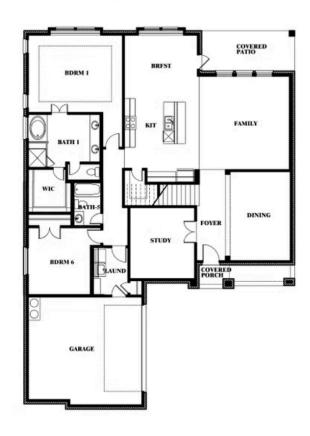

## **Spring Cress II**

### **VILLAGES OF WALNUT GROVE**

1205 TERRAIN ROAD, MIDLOTHIAN, TX 76065

### Spring Cress II Opt. Bed 6 & Bath 5 at Media

This brochure is for general informational purposes and is to be used as a guide only. Changes may be made during the development process and floorplans, dimensions, fixtures, fittings, finishes and specifications are subject to change without notice. Window placement, balcony configuration, wardrobe sizes and living areas may vary slightly within each plan type. EQUAL HOUSING OPPORTUNITY