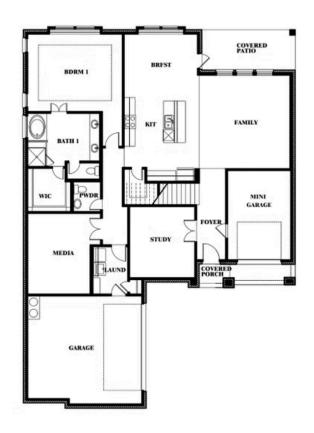

## Spring Cress Opt. Mini Garage at Dining

Scott Silvis

CELL: (972) 822-5539 SALES OFFICE: (817) 783-2899