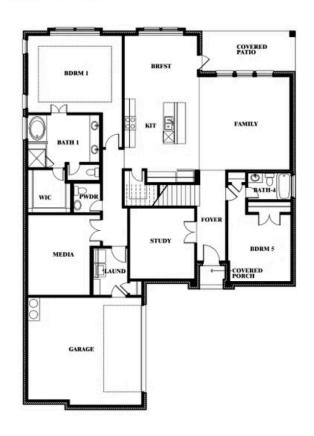

72) 822-5539 SALES OFFICE: (817) 783-2899

## **Spring Cress**

### **VILLAGES OF WALNUT GROVE**

1205 TERRAIN ROAD, MIDLOTHIAN, TX 76065



## Spring Cress











Scott Silvis

CELL: (972) 822-5539 SALES OFFICE: (817) 783-2899

## Spring Cress VILLAGES OF WALNUT GROVE 1205 TERRAIN ROAD, MIDLOTHIAN, TX 76065



## Spring Cress Opt. Bed 6 & Bath 5 at Media











Scott Silvis

CELL: (972) 822-5539 SALES OFFICE: (817) 783-2899

## **Spring Cress**

### **VILLAGES OF WALNUT GROVE**

1205 TERRAIN ROAD, MIDLOTHIAN, TX 76065



## Spring Cress Opt. Mini Garage at Dining











Scott Silvis

CELL: (972) 822-5539 SALES OFFICE: (817) 783-2899

## **Spring Cress**

### **VILLAGES OF WALNUT GROVE**

1205 TERRAIN ROAD, MIDLOTHIAN, TX 76065



## Spring Cress Opt. Bed 5 & Bath 4 at Dining