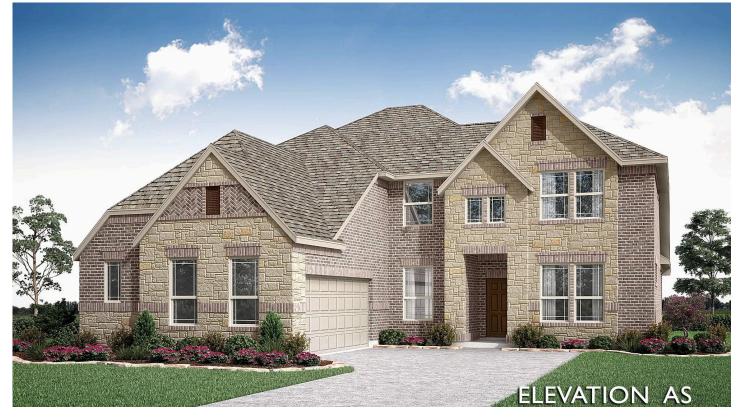

## priced at <del>\$638,824</del> **\$575,000**

3487 5 SQUARE FEET BEDROOMS

**4.0** BATHROOMS **2** CAR GARAGE

Seaberry by Bloomfield is a stunning two-story home offering 5 bedrooms and 4 baths, including a downstairs Primary Suite and guest room. Its striking Stone and Brick exterior, paired with a 2-car swing garage, full landscaping with stone edging, Gutters, and a custom 8' front door on the interior lot, makes a bold first impression. Inside, the open foyer reveals a Study and Formal Dining with a Butler's Pantry that flows into a Deluxe Kitchen, showcasing upgraded cabinets, built-in stainless steel appliances including a double oven, and a large Island set against Quartz countertops. Throughout the home, both Quartz and Granite countertops elevate baths and common areas, while window coverings add a polished touch to the interior. The Family Room impresses with 18' ceilings, picture windows, and a stone fireplace, while the Primary Suite pampers with a soaking tub, a separate shower, and a spacious L-shaped vanity. Upstairs, a large Game room ensures plenty of space for entertainment. Stop by Villages of Walnut Grove!