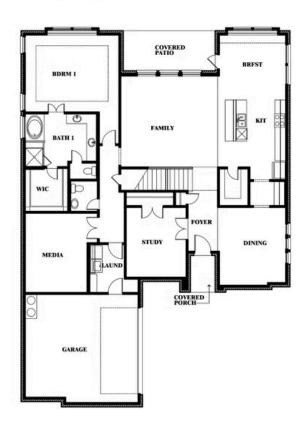

## Seaberry II

### **VILLAGES OF WALNUT GROVE**

1205 TERRAIN ROAD, MIDLOTHIAN, TX 76065