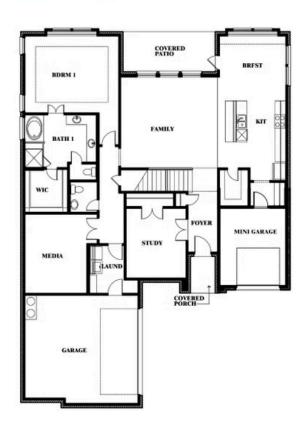

## Seaberry II

### **VILLAGES OF WALNUT GROVE**

1205 TERRAIN ROAD, MIDLOTHIAN, TX 76065

Seaberry II Opt. Bed 6 at Study

Scott Silvis

CELL: (972) 822-5539 SALES OFFICE: (817) 783-2899