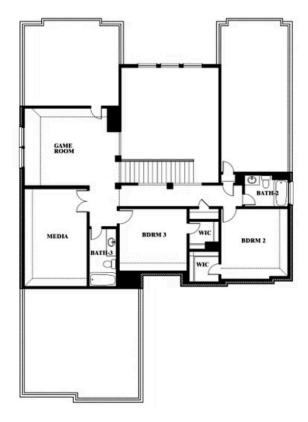

## Seaberry II

### **VILLAGES OF WALNUT GROVE**

1205 TERRAIN ROAD, MIDLOTHIAN, TX 76065

Seaberry II Opt. Mini Garage at Dining