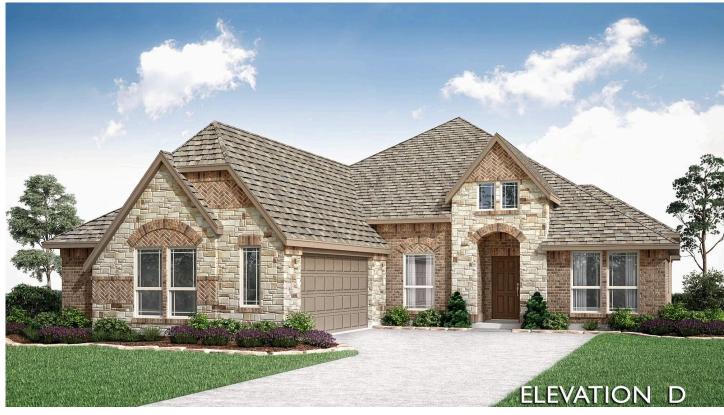

## **4006 Alpine Street**

MIDLOTHIAN, TX 76065
VILLAGES OF WALNUT GROVE

LLAGES OF WALNUT GROVE 2

ROCKCRESS FLOOR PLAN

\$519,000 \$485,000

2250 SOUARE FEET

**4**BEDROOMS

2.5
BATHROOMS

**2** CAR GARAGE

Experience the perfect blend of modern luxury and timeless elegance in Bloomfield's Rockcress plan, located in the charming community of Midlothian, TX. This stunning home offers an impressive layout with 4 bedrooms, 3 full baths, and a convenient 2-car J-swing garage. As you step inside, you'll be greeted by sophisticated flooring, wide hallways with soaring 10' ceilings, and abundant natural light from large windows, creating an open and airy atmosphere. The Family Room flows seamlessly into the Deluxe Kitchen, designed for both style and functionality. It boasts custom cabinetry, all-electric cooking, pot and pan drawers, a spacious pantry, and built-in stainless steel appliances. Gorgeous countertops grace both the kitchen and bathrooms, while the living area features a striking stone fireplace that reaches the ceiling, complete with a cedar mantel. Retreat to the spacious Primary Suite, privately located at the back of the home. Additional highlights include window seats, a dedicated laundry room, blinds, gutters, and a covered rear patio perfect for outdoor relaxation. With an HOA due of \$600 annually, this home is ideal for those seeking comfort, convenience, & sophistication in a serene setting. Contact or visit Bloomfield at Villages of Walnut Grove!