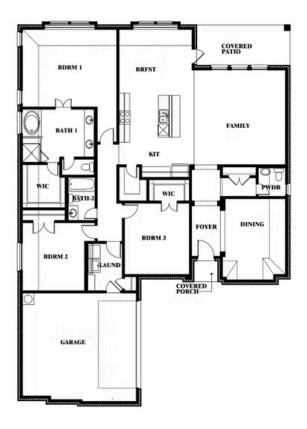

# **Rockcress**

CLASSIC SERIES

#### VILLAGES OF WALNUT GROVE

1205 TERRAIN ROAD, MIDLOTHIAN, TX 76065

**HOMES FROM** 

\$455,990

2,250 **SOUARE FEET** 

BEDROOMS

2.5 BATHROOMS 2

CAR GARAGE

# **Rockcress**

#### **VILLAGES OF WALNUT GROVE**

1205 TERRAIN ROAD, MIDLOTHIAN, TX 76065