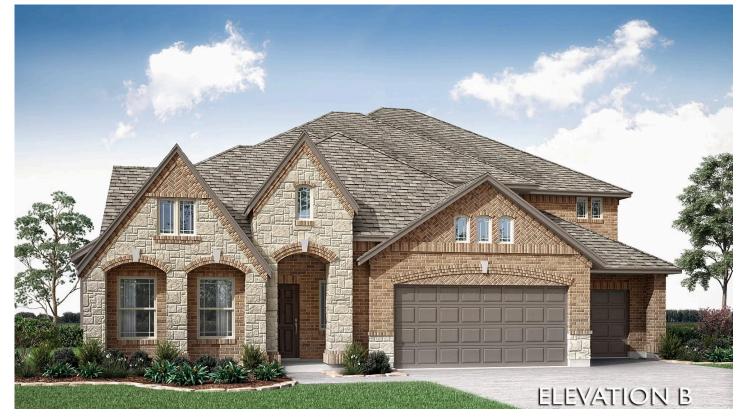

## priced at <del>\$744,932</del> **\$679,000**

| 4070       | 5        | 4.5       |
|------------|----------|-----------|
| QUARE FEET | BEDROOMS | BATHROOMS |

**3** CAR GARAGE

S

Introducing Bloomfield's gorgeous Primrose FE VI floor plan, a stunning two-story home designed with room for everyone. Its beautiful brick and stone elevation perfectly complements its elegant design, while an upgraded 8' Front Door welcomes you into a sophisticated Rotunda Entry. The spacious layout offers 5 bedrooms and 4.5 baths, with multiple bedrooms on both floors for ultimate flexibility. A Formal Dining area, private Study, and large Family Room with vaulted ceilings and a striking Stone-to-Ceiling Fireplace with a cedar mantel create inviting gathering spaces. The Deluxe Kitchen is a chef's dream, featuring SS all-electric appliances, a Double Oven, Quartz countertops, pot and pan drawers, a custom wood vent hood, and ample storage, all enhanced by warm wood flooring that flows throughout the common areas. The thoughtfully designed mud room provides additional storage, while blinds add privacy and gutters ensure easy maintenance. Situated on an interior lot, this home offers both style and function. Enjoy community amenities such as trails, making Villages of Walnut Grove in Midlothian the perfect place to call home!