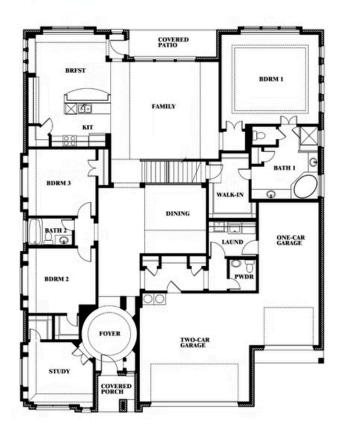

#### **VILLAGES OF WALNUT GROVE**

1205 TERRAIN ROAD, MIDLOTHIAN, TX 76065

**HOMES FROM** 

\$609,990

**4,065** SOUARE FEET

**5**BEDROOMS

4.5
BATHROOMS

3 CAR GARAGE