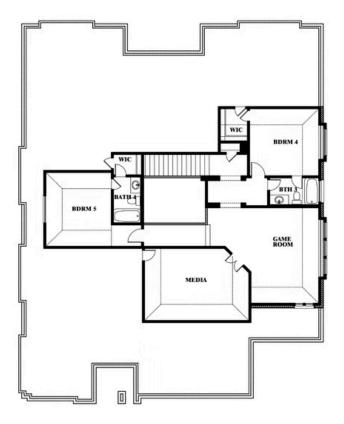

#### **VILLAGES OF WALNUT GROVE**

1205 TERRAIN ROAD, MIDLOTHIAN, TX 76065

**HOMES FROM** 

\$609,990

**4,065** SOUARE FEET

**5**BEDROOMS

4.5
BATHROOMS

3 CAR GARAGE