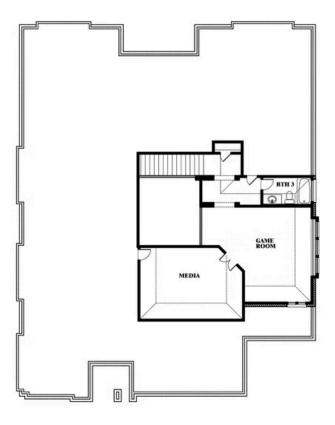

#### **VILLAGES OF WALNUT GROVE**

1205 TERRAIN ROAD, MIDLOTHIAN, TX 76065

**HOMES FROM** 

\$569,990

**3,525** SOUARE FEET

**3** BEDROOMS

3.5
BATHROOMS

**3** CAR GARAGE