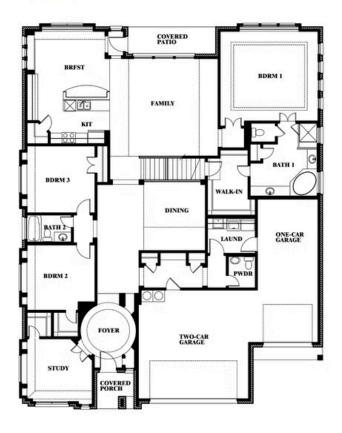

#### **VILLAGES OF WALNUT GROVE**

1205 TERRAIN ROAD, MIDLOTHIAN, TX 76065

**HOMES FROM** 

\$569,990

**3,525** SOUARE FEET

**3** BEDROOMS

3.5
BATHROOMS

**3** CAR GARAGE